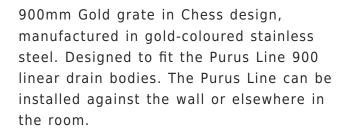

Item 53241

Item 53240

800mm Gold grate in Chess design, manufactured in gold-coloured stainless steel. Designed to fit the Purus Line 800 linear drain bodies. The Purus Line can be installed against the wall or elsewhere in the room.