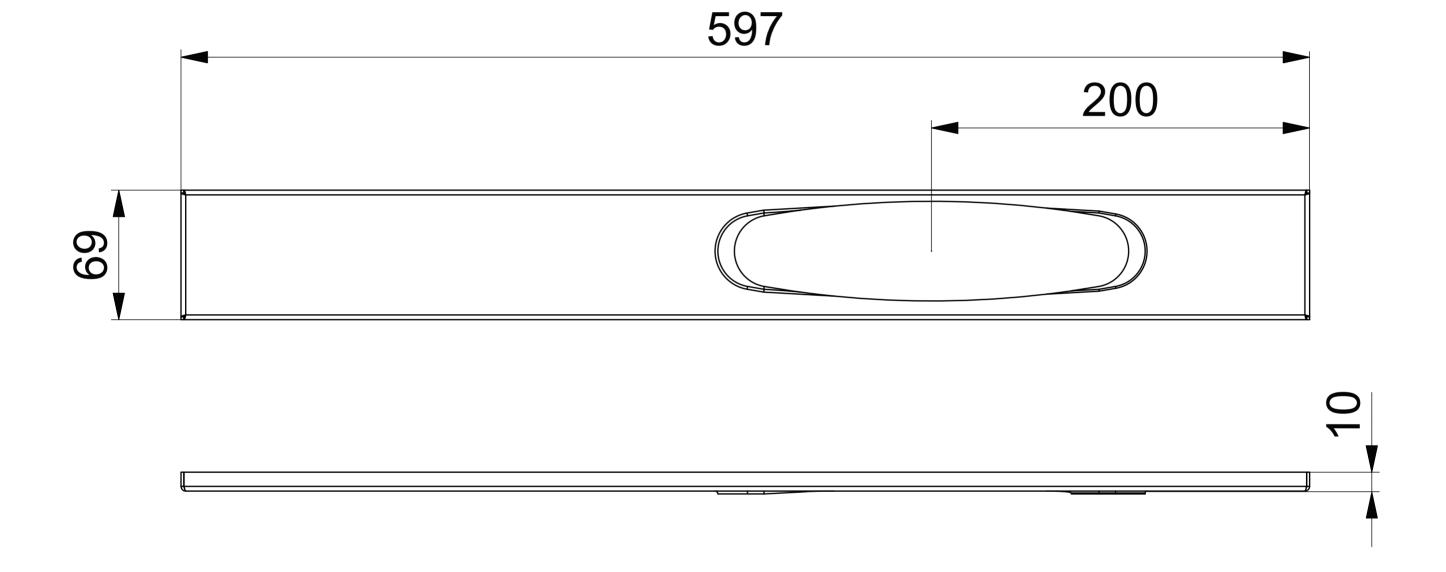

Item 53364

Purus Line 700 frame with off-centre outlet hole, made in high quality stainless steel. The frame is designed to fit Purus Line grates.

Item 53363

Purus Line 600 frame with off-centre outlet hole, made in high quality stainless steel. The frame is designed to fit Purus Line grates.

Floor Covering Tiles

| Function       | Off-centre             |
|----------------|------------------------|
| Item Color     | Stainless              |
| Material       | Stainless steel 1.4301 |
| Size           | 900                    |
| Surface        | Brushed                |
|                |                        |
| Item Number    | 53365                  |
| Floor Covering | Tiles                  |
| Function       | Off-centre             |
| Item Color     | Stainless              |
| Material       | Stainless steel 1.4301 |
| Size           | 800                    |
| Surface        | Brushed                |
|                |                        |
| Item Number    | 53364                  |
| Floor Covering | Tiles                  |
| Function       | Off-centre             |
| Item Color     | Stainless              |
| Material       | Stainless steel 1.4301 |
| Size           | 700                    |
| Surface        | Brushed                |

Item Number53363Floor CoveringTilesFunctionOff-centreItem ColorStainlessMaterialStainless steel 1.4301Size600SurfaceBrushed