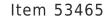

## **PURUS**

Purus Corner installation rails in stainless steel. 22mm height for installing on wooden floors.

Item 53466

Purus Corner installation rails in stainless steel. 35mm height for installing on wooden floors.

## **Specifications**

| ltem | Number | 53465 |
|------|--------|-------|

| Floor        | Wooden joist |
|--------------|--------------|
| FIOOI        | Wooden joist |
| Construction |              |

| Item Color | Stainless |
|------------|-----------|

| Material | Stainless steel 1.4301 |
|----------|------------------------|

| Size | 22 |  |
|------|----|--|

| Version | For wooden joists |
|---------|-------------------|
|---------|-------------------|