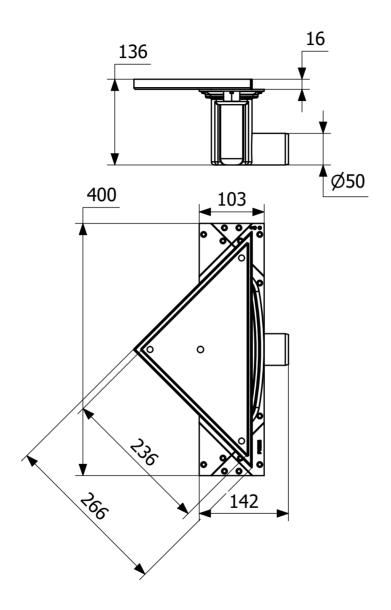

| Outlet Dimension | Ø50 mm |
|------------------|--------|
|------------------|--------|

| <b>Pressure Flow</b> | 0,8 l/s |
|----------------------|---------|
| Temp                 |         |

| Size | 374x266x266 mm |
|------|----------------|
|      |                |