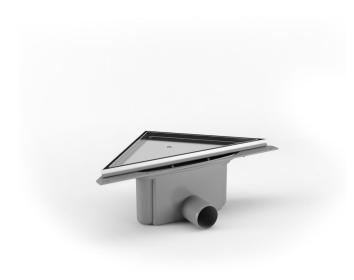

## RSK 7114406

The Purus Corner Tile Insert is a complete floor drain with a side 50 mm outlet. It can be installed in wooden or concrete joists. The Purus Corner Tile Insert comes complete with a removable NOOD water trap, strainer, stainless steel clamping ring, stainless steel frame, Tile Insert grate and installation kit. The NOOD water trap is a mechanical trap which closes when there is no water present, thus preventing any foul air from escaping through the drain. This floor drain can be installed in the corner against the wall or elsewhere in the room.