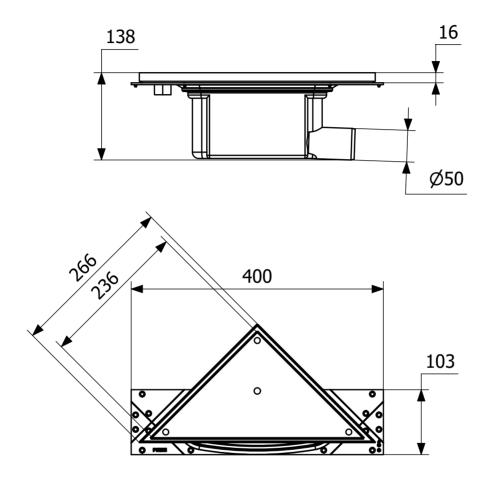

## RSK 7114457

The Purus Corner Tile Insert is a complete floor drain with a gable 50 mm outlet. It can be installed in wooden or concrete joists. The Purus Corner Tile Insert comes complete with a removable NOOD water trap, strainer, stainless steel clamping ring, stainless steel frame, Tile Insert grate and installation kit. The NOOD water trap is a mechanical trap which closes when there is no water present, thus preventing any foul air from escaping through the drain. This floor drain can be installed in the corner against the wall or elsewhere in the room.

## Specifications

| RSK Number              | 7114457                               |
|-------------------------|---------------------------------------|
| Floor<br>Construction   | Concrete/Wood                         |
| Floor Covering          | Tiles                                 |
| Function                | End outlet                            |
| Item Color              | Grey                                  |
| Material                | PP, ABS, Stainless steel 1.4301, Wood |
| <b>Outlet Dimension</b> | Ø50 mm                                |
| Pressure Flow<br>Temp   | 0,8 l/s                               |

Size

374x266x266 mm

Version

With frame and grating