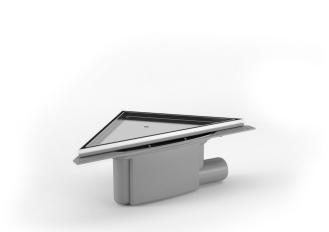

## RSK 7114457

The Purus Corner Tile Insert is a complete floor drain with a gable 50 mm outlet. It can be installed in wooden or concrete joists. The Purus Corner Tile Insert comes complete with a removable NOOD water trap, strainer, stainless steel clamping ring, stainless steel frame, Tile Insert grate and installation kit. The NOOD water trap is a mechanical trap which closes when there is no water present, thus preventing any foul air from escaping through the drain. This floor drain can be installed in the corner against the wall or elsewhere in the room.