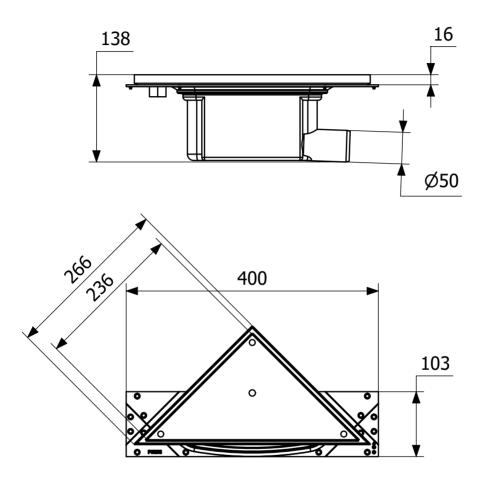

## **Specifications**

| RSK Number | 7114457 |
|------------|---------|
|            |         |

| Floor        | Concrete/Wood |
|--------------|---------------|
| Construction |               |

| Function | End outlet  |
|----------|-------------|
| runction | Liiu uutiet |

| Item | Color | Grey |
|------|-------|------|
| _    |       |      |

| <b>Outlet Dimension</b> | Ø50 mm |
|-------------------------|--------|
|-------------------------|--------|

| <b>Pressure Flow</b> | 0,8 l/s |
|----------------------|---------|
| Temp                 |         |

| Size | 374x266x266 mm |
|------|----------------|
|      |                |