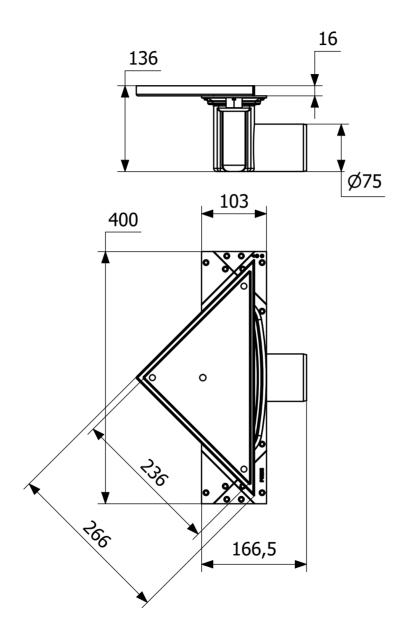

## **Specifications**

| RSK Number | 7114405     |
|------------|-------------|
|            | , _ , , , , |

| Floor        | Concrete/Wood |
|--------------|---------------|
| Construction |               |

| Floor Covering   | Tiles |
|------------------|-------|
| i iooi coveriiig | 11103 |

| Item Color | Grey |
|------------|------|
|------------|------|

| Outlet Dimension | Ø75 mm |
|------------------|--------|
|------------------|--------|

| <b>Pressure Flow</b> | 0,8 l/s |
|----------------------|---------|
| Temp                 |         |

| Size | 374x266x266 mm |
|------|----------------|
|      |                |