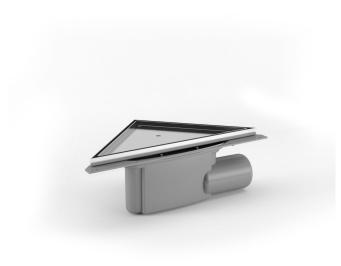

## RSK 7114456

The Purus Corner Tile Insert is a complete floor drain with a gable 75 mm outlet. It can be installed in wooden or concrete joists. The Purus Corner Tile Insert comes complete with a removable NOOD water trap, strainer, stainless steel clamping ring, stainless steel frame, Tile Insert grate and installation kit. The NOOD water trap is a mechanical trap which closes when there is no water present, thus preventing any foul air from escaping through the drain. This floor drain can be installed in the corner against the wall or elsewhere in the room.