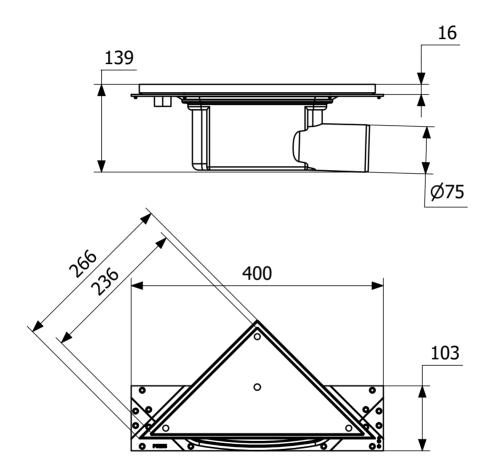

here is no water present, thus preventing any foul air from escaping through the drain. This floor drain can be installed in the corner against the wall or elsewhere in the room.

## **Specifications**

| <b>RSK Numb</b> | er | 7114456 |
|-----------------|----|---------|
|                 |    |         |

| Floor        | Concrete/Wood |
|--------------|---------------|
| FIOOI        | Concrete/wood |
| Construction |               |

| Floor Covering | Tiles |
|----------------|-------|
|----------------|-------|

| Function    | End outlet  |
|-------------|-------------|
| i diictioii | Ella datict |

| <b>Pressure Flow</b> | 0,8 l/s |
|----------------------|---------|
| Temp                 |         |

| Size | 374x266x266 mm |
|------|----------------|
|      |                |