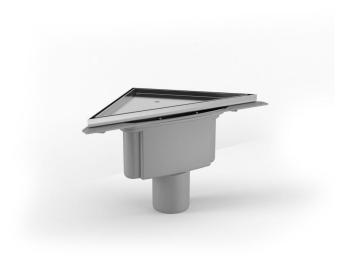

## RSK 7114432

The Purus Corner Tile Insert is a complete floor drain with a vertical 75 mm outlet. It can be installed in wooden or concrete joists. The Purus Corner Tile Insert comes complete with a removable NOOD water trap, strainer, stainless steel clamping ring, stainless steel frame, Tile Insert grate and installation kit. The NOOD water trap is a mechanical trap which closes when there is no water present, thus preventing any foul air from escaping through the drain. This floor drain can be installed in the corner against the wall or elsewhere in the room.