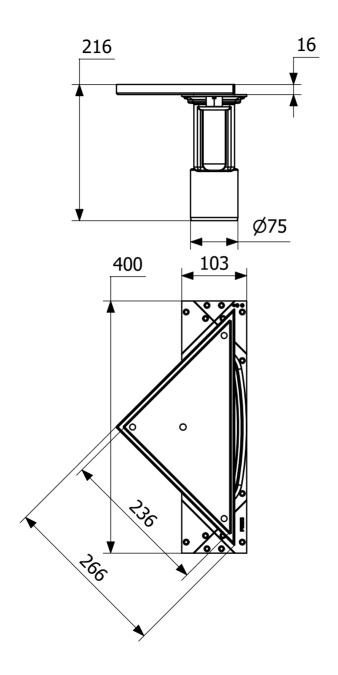

ich closes when there is no water present, thus preventing any foul air from escaping through the drain. This floor drain can be installed in the corner against the wall or elsewhere in the room.

## **Specifications**

| RSK Number | 711443 |
|------------|--------|

| Floor        | Concrete/Wood |
|--------------|---------------|
| Construction |               |

| Floor  | Covering | Tiles |
|--------|----------|-------|
| 1 1001 | COVELING | 11103 |

| Function | Bottom outlet |
|----------|---------------|
| . 4      | Doccom oaciec |

| Item Color | Grey |
|------------|------|
|------------|------|

| <b>Pressure Flow</b> | 0,8 l/s |
|----------------------|---------|
| Temp                 |         |

| Size | 374x266x266 mm |
|------|----------------|
|      |                |