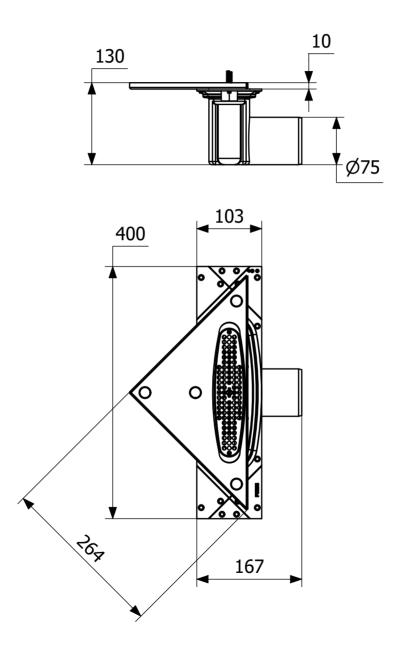

| Material | ABS, PP, Stainless steel 1.4301 |
|----------|---------------------------------|
|          |                                 |

| Outlet Dimension | Ø75 mm |
|------------------|--------|
|------------------|--------|

| <b>Pressure Flow</b> | 0,8 l/s |
|----------------------|---------|
| Temp                 |         |

| Size | 374x266x266 mm |
|------|----------------|