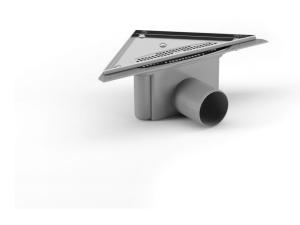

The Purus Corner is a floor drain body with a side 75 mm outlet. It can be installed in wooden or concrete joists. The Purus Corner comes with a removable NOOD water trap, strainer, stainless steel clamping ring, stainless steel frame and installation kit. It is compatible with the Purus Corner grates, which are sold separately. The NOOD water trap is a mechanical trap which closes when there is no water present, thus preventing any foul air from escaping through the drain. This floor drain can be installed in the corner against the wall or elsewhere in the room.