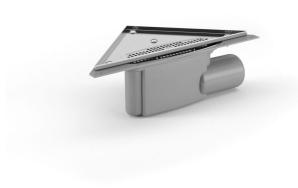

| Function | End outlet |
|----------|------------|
|          |            |

| Item Color | Grey |
|------------|------|
|------------|------|

| <b>Outlet Dimension</b> | Ø75 mm |
|-------------------------|--------|
|-------------------------|--------|

| Pressure Flow | 0,8 l/s |
|---------------|---------|
| Tomn          |         |

| Size | 374x266x266 mm |
|------|----------------|