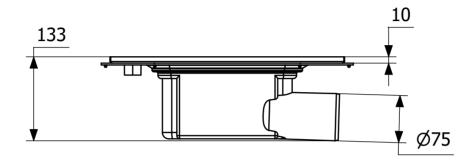

| Pressure Flow | 0,8 l/s |
|---------------|---------|
| Tomn          |         |

| Size | 374x266x266 mm |
|------|----------------|