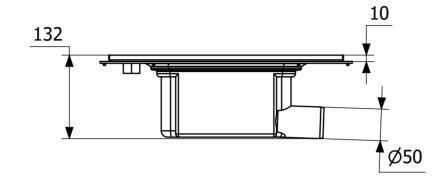

Item Color Grey

Material ABS, PP, Stainless steel 1.4301

**Outlet Dimension** Ø50 mm

Pressure Flow 0,8 l/s Temp

**Size** 374x266x266 mm

**Version** With frame and no grating