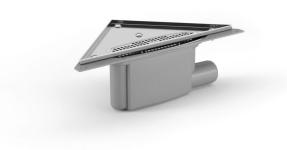

Item Color Grey

Material ABS, PP, Stainless steel 1.4301

**Outlet Dimension** Ø50 mm

Pressure Flow 0,8 l/s Temp

**Size** 374x266x266 mm

**Version** With frame and no grating