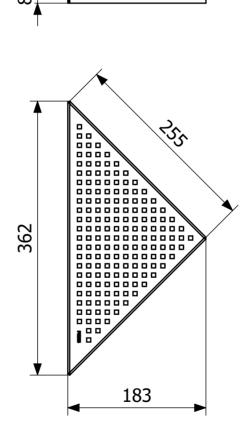

**Item Color** White

Material Stainless steel 1.4301

Pressure Flow K3
Temp

**Size** 374x266x266 mm

**Surface** PVD (Physical Vapour Deposition)

**Version** Chess grate