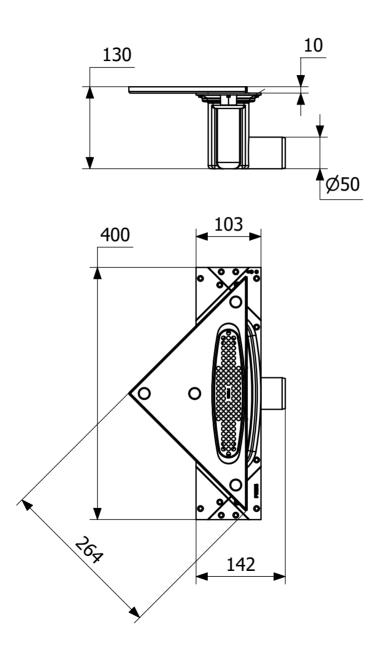

| Item Color | Grey |
|------------|------|

| Material | ABS, PP, Stainless steel 1.4301 |
|----------|---------------------------------|
|          |                                 |

Ø50 mm

| <b>Pressure Flow</b> | 0,8 l/s |
|----------------------|---------|
| Temp                 |         |

**Outlet Dimension** 

| Size | 374x266x266 mm |
|------|----------------|
|      |                |

| Version | With frame and no grating |
|---------|---------------------------|
|---------|---------------------------|