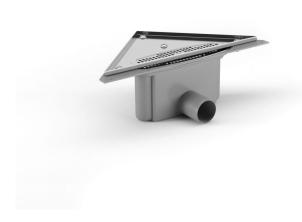

The Purus Corner is a floor drain body with a side 50 mm outlet. It can be installed in wooden or concrete joists. The Purus Corner comes with a removable NOOD water trap, strainer, stainless steel clamping ring, stainless steel frame and installation kit. It is compatible with the Purus Corner grates, which are sold separately. The NOOD water trap is a mechanical trap which closes when there is no water present, thus preventing any foul air from escaping through the drain. This floor drain can be installed in the corner against the wall or elsewhere in the room.

**Outlet Dimension** 

| Size | 374x266x266 mm |
|------|----------------|
|      |                |

| Version | With frame and no grating |
|---------|---------------------------|
|---------|---------------------------|