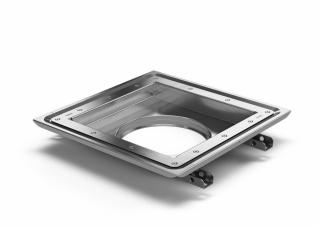

## RSK 7098755

Purus channel square 200 is a floor channel made of acid-resistant stainless steel for installation in concrete flooring. The floor channel is 200×200 and is intended for vinyl flooring. The floor channel needs to be supplemented with grating/grid depending on the environment and outlet house in acid-resistant stainless steel.

RSK 7098759

Purus channel square 300 is a floor channel made of acid-resistant stainless steel for installation in concrete. The floor channel is 300×300 and is intended for vinyl flooring. The floor channel needs to be supplemented with grating/grid depending on the environment and outlet house in acid-resistant stainless steel.