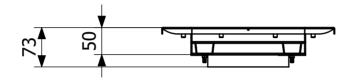

## Specifications

| RSK Number             | 7098755           |  |
|------------------------|-------------------|--|
| Construction<br>Height | 50                |  |
| Electrical Data        | 1,9               |  |
| Floor<br>Construction  | Concrete flooring |  |
| Floor Covering         | Vinyl             |  |
| Function               | Central outlet    |  |
| Item Color             | Stainless         |  |

| Material                | Acid-resistant stainless steel 1.4404         |  |
|-------------------------|-----------------------------------------------|--|
| <b>Outlet Dimension</b> | Side/bottom in stainless steel in Ø75/Ø110 mm |  |
| Size                    | 200x200x50 mm                                 |  |
| Surface                 | Pickled                                       |  |
| Version                 | Do not forget grid/outlet house               |  |
|                         |                                               |  |
| RSK Number              | 7098759                                       |  |
| Construction<br>Height  | 50                                            |  |
| <b>Electrical Data</b>  | 3,9                                           |  |
| Floor<br>Construction   | Concrete flooring                             |  |
| Floor Covering          | Vinyl                                         |  |
| Function                | Central outlet                                |  |
| Item Color              | Stainless                                     |  |
| Material                | Acid-resistant stainless steel 1.4404         |  |
| <b>Outlet Dimension</b> | Side/bottom in stainless steel in Ø75/Ø110 mm |  |
| Size                    | 300x300x50 mm                                 |  |
| Surface                 | Pickled                                       |  |
| Version                 | Do not forget grid/outlet house               |  |