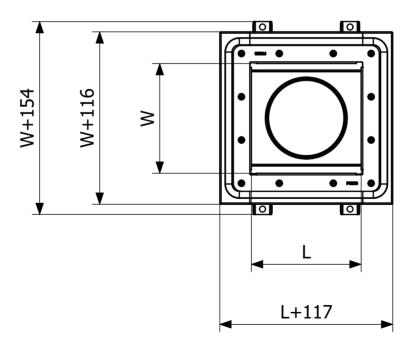

| Dimension (mm) | LxW (mm) | Ø (mm) |
|----------------|----------|--------|
| 200x200        | 203x203  | 150    |
| 300x300        | 303x303  | 220    |