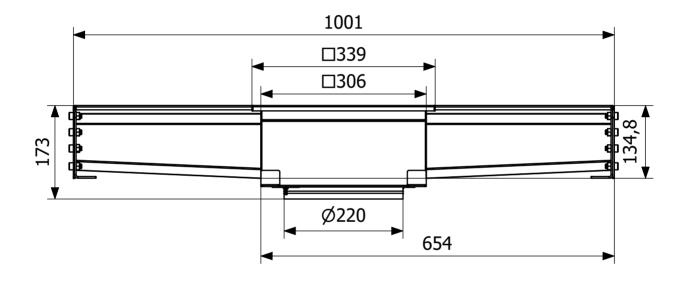

## Specifications

**RSK Number** 7098738

**Function** Bottom outlet

**Item Color** Stainless

Material Acid-resistant stainless steel 1.4404

**Outlet Dimension** Ø75/Ø110 mm

**Size** 300×300 mm

**Surface** Pickled

**RSK Number** 7098739

**Function** Bottom outlet

**Item Color** Stainless

Material Acid-resistant stainless steel 1.4404

**Outlet Dimension** Ø75/Ø110 mm

**Size** 300×300 mm

**Surface** Pickled