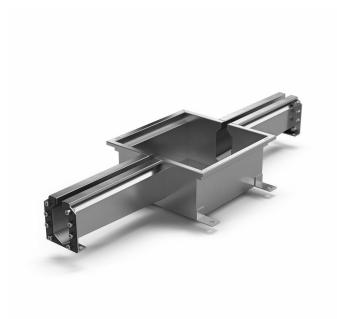

## RSK 7098738

Purus channel spalte module is made of acid-resistant stainless steel for installation in concrete. The floor channel is intended for concrete, epoxy and tile floors without a waterproofing membrane Purus channel spalte module brunnen är 300x300x150, has an inlet and the outlet in the channel is located in the middle. Complete Purus channel spalte module drain with grid outlet house in acid-proof stainless steel and water trap.

RSK 7098739

Purus channel spalte module is made of acid-resistant stainless steel for installation in concrete. The floor channel is intended for concrete, epoxy and tile floors without a waterproofing membrane Purus channel spalte module brunnen är 300x300x150, has two inlets and the outlet in the channel is located in the middle. Complete Purus channel spalte module drain with grid outlet house in acid-proof stainless steel and water trap.