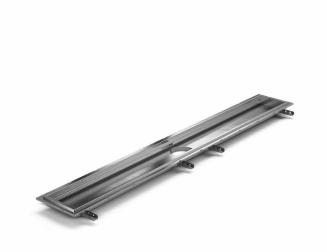

### RSK 7098843

Purus channel 200 is a floor channel made of acid-resistant stainless steel for installation in concrete. The floor channel is 600×200 mm with a mid outlet and is intended for tile flooring. The floor channel needs to be supplemented with a grating/grid depending on the environment and outlet house in plastic or acid-resistant stainless steel.

## RSK 7098845

Purus channel 200 is a floor channel made of acid-resistant stainless steel for installation in concrete. The floor channel is 1000×200 mm with a mid outlet and is intended for tile flooring. The floor channel needs to be supplemented with a grating/grid depending on the environment and outlet house in plastic or acid-resistant stainless steel.

### RSK 7098847

Purus channel 200 is a floor channel made of acid-resistant stainless steel for installation in concrete. The floor channel is 1500×200 mm with a mid outlet and is intended for tile flooring. The floor channel needs to be supplemented with a grating/grid depending on the environment and outlet house in plastic or acid-resistant stainless steel.

### RSK 7098849

Purus channel 200 is a floor channel made

of acid-resistant stainless steel for installation in concrete. The floor channel is  $2000 \times 200$  mm with a mid outlet and is intended for tile flooring. The floor channel needs to be supplemented with a grating/grid depending on the environment and outlet house in plastic or acid-resistant stainless steel.