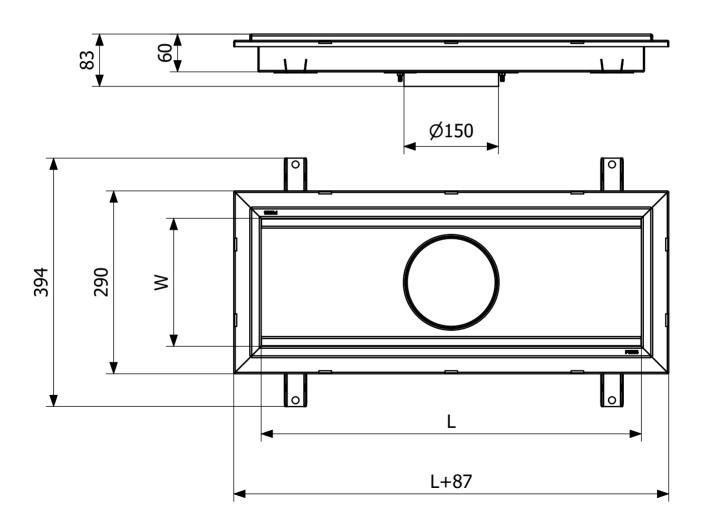

# **Specifications**

**RSK Number** 

Construction

**RSK Number** 7098843 Construction 60 Height **Electrical Data** 5 I **Floor** Concrete flooring Construction **Floor Covering** Tile floor with glueing flange **Function** Central outlet **Item Color Stainless Material** Stainless steel 1.4301 **Outlet Dimension** Side/bottom in stainless steel in Ø75/Ø110 mm Size 600×200 mm Surface Pickled Version Do not forget grid/outlet house

7098845

60

| Height                 |                                               |
|------------------------|-----------------------------------------------|
| Electrical Data        | 9                                             |
| Floor<br>Construction  | Concrete flooring                             |
| Floor Covering         | Tile floor with glueing flange                |
| Function               | Central outlet                                |
| Item Color             | Stainless                                     |
| Material               | Stainless steel 1.4301                        |
| Outlet Dimension       | Side/bottom in stainless steel in Ø75/Ø110 mm |
| Size                   | 1000×200 mm                                   |
| Surface                | Pickled                                       |
| Version                | Do not forget grid/outlet house               |
|                        |                                               |
| RSK Number             | 7098847                                       |
| Construction<br>Height | 60                                            |
| Electrical Data        | 11                                            |
| Floor<br>Construction  | Concrete flooring                             |
| Floor Covering         | Tile floor with glueing flange                |
| Function               | Central outlet                                |
| Item Color             | Stainless                                     |
| Material               | Stainless steel 1.4301                        |

| <b>Outlet Dimension</b> | Side/bottom in stainless steel in Ø75/Ø110 mm |
|-------------------------|-----------------------------------------------|
| Size                    | 1500×200 mm                                   |
| Surface                 | Pickled                                       |
| Version                 | Do not forget grid/outlet house               |
|                         |                                               |
| RSK Number              | 7098849                                       |
| Construction<br>Height  | 60                                            |
| Electrical Data         | 15 l                                          |
| Floor<br>Construction   | Concrete flooring                             |
| Floor Covering          | Tile floor with glueing flange                |
| Function                | Central outlet                                |
| Item Color              | Stainless                                     |
| Material                | Stainless steel 1.4301                        |
| <b>Outlet Dimension</b> | Side/bottom in stainless steel in Ø75/Ø110 mm |
| Size                    | 2000×200 mm                                   |
| Surface                 | Pickled                                       |

Do not forget grid/outlet house

Version

| Dimension (mm) | LxW (mm) |
|----------------|----------|
| 600x200        | 603x203  |
| 1000x200       | 1003x203 |
| 1500x200       | 1503x203 |
| 2000x200       | 2003x203 |