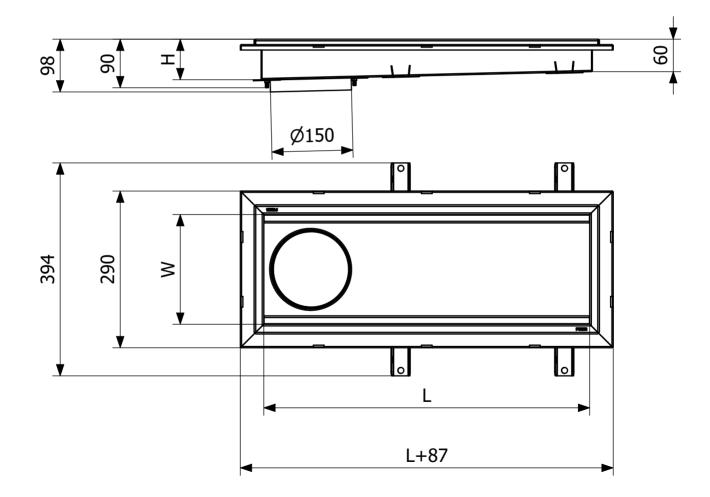

## RSK 7098842

Purus channel 200 is a floor channel made of acid-resistant stainless steel for installation in concrete. The floor channel is 600×200 mm with a deep end outlet and is intended for tile flooring. The floor channel needs to be supplemented with a grating/grid depending on the environment and outlet house in plastic or acid-resistant stainless steel.

## Specifications

| RSK Number              | 7098842                                          |  |
|-------------------------|--------------------------------------------------|--|
| Construction<br>Height  | 75                                               |  |
| Electrical Data         | 6 l                                              |  |
| Floor<br>Construction   | Concrete flooring                                |  |
| Floor Covering          | Tile floor with glueing flange                   |  |
| Function                | End outlet                                       |  |
| Item Color              | Stainless                                        |  |
| Material                | Stainless steel 1.4301                           |  |
| <b>Outlet Dimension</b> | Side/bottom in stainless steel in<br>Ø75/Ø110 mm |  |

| Size    | 600×200 mm                      |
|---------|---------------------------------|
| Surface | Pickled                         |
| Version | Do not forget grid/outlet house |

| Dimension (mm) | LxW (mm) | H (mm) |
|----------------|----------|--------|
| 600x200        | 603x203  | 75     |
| 1000x200       | 1003x203 | 75     |
| 1500x200       | 1503x203 | 80     |
| 2000x200       | 2003x203 | 85     |