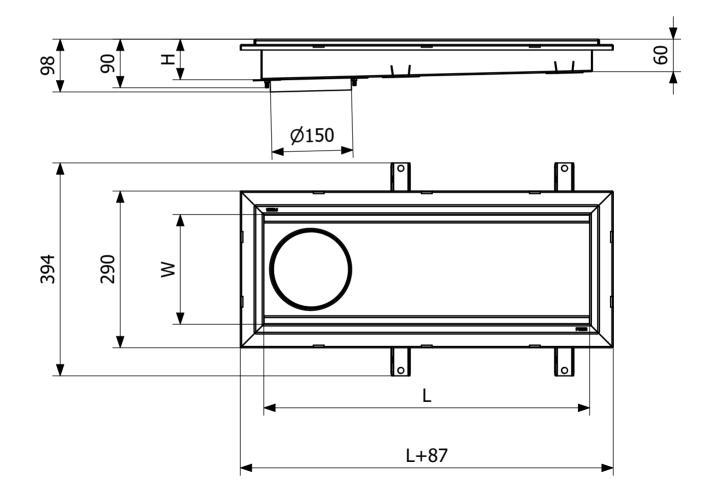

## Specifications

| RSK Number             | 7098842                                          |  |
|------------------------|--------------------------------------------------|--|
| Construction<br>Height | 75                                               |  |
| Electrical Data        | 6 I                                              |  |
| Floor<br>Construction  | Concrete flooring                                |  |
| Floor Covering         | Tile floor with glueing flange                   |  |
| Function               | End outlet                                       |  |
| Item Color             | Stainless                                        |  |
| Material               | Stainless steel 1.4301                           |  |
| Outlet Dimension       | Side/bottom in stainless steel in<br>Ø75/Ø110 mm |  |
| Size                   | 600×200 mm                                       |  |
| Surface                | Pickled                                          |  |
| Version                | Do not forget grid/outlet house                  |  |
|                        |                                                  |  |
| RSK Number             | 7098844                                          |  |
| Construction           | 75                                               |  |

## Height

| Electrical Data        | 10                                               |  |
|------------------------|--------------------------------------------------|--|
| Floor<br>Construction  | Concrete flooring                                |  |
| Floor Covering         | Tile floor with glueing flange                   |  |
| Function               | End outlet                                       |  |
| Item Color             | Stainless                                        |  |
| Material               | Stainless steel 1.4301                           |  |
| Outlet Dimension       | Side/bottom in stainless steel in<br>Ø75/Ø110 mm |  |
| Size                   | 1000×200 mm                                      |  |
| Surface                | Pickled                                          |  |
| Version                | Do not forget grid/outlet house                  |  |
|                        |                                                  |  |
| RSK Number             | 7098846                                          |  |
| Construction<br>Height | 80                                               |  |
| Electrical Data        | 15 I                                             |  |
| Floor<br>Construction  | Concrete flooring                                |  |
| Floor Covering         | Tile floor with glueing flange                   |  |
| Function               | End outlet                                       |  |
| Item Color             | Stainless                                        |  |
| Material               | Stainless steel 1.4301                           |  |

| Outlet Dimension        | Side/bottom in stainless steel in<br>Ø75/Ø110 mm |  |
|-------------------------|--------------------------------------------------|--|
| Size                    | 1500×200 mm                                      |  |
| Surface                 | Pickled                                          |  |
| Version                 | Do not forget grid/outlet house                  |  |
|                         |                                                  |  |
| RSK Number              | 7098848                                          |  |
| Construction<br>Height  | 85                                               |  |
| Electrical Data         | 20                                               |  |
| Floor<br>Construction   | Concrete flooring                                |  |
| Floor Covering          | Tile floor with glueing flange                   |  |
| Function                | End outlet                                       |  |
| Item Color              | Stainless                                        |  |
| Material                | Stainless steel 1.4301                           |  |
| <b>Outlet Dimension</b> | Side/bottom in stainless steel in<br>Ø75/Ø110 mm |  |
| Size                    | 2000×200 mm                                      |  |
| Surface                 | Pickled                                          |  |
| Version                 | Do not forget grid/outlet house                  |  |

| Dimension (mm) | LxW (mm) | H (mm) |
|----------------|----------|--------|
| 600x200        | 603x203  | 75     |
| 1000x200       | 1003x203 | 75     |
| 1500x200       | 1503x203 | 80     |
| 2000x200       | 2003x203 | 85     |