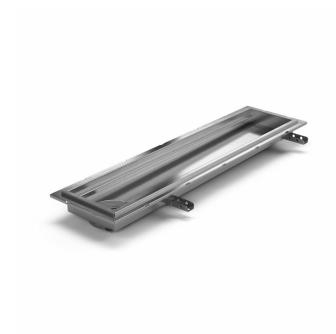

## RSK 7098842

Purus channel 200 is a floor channel made of acid-resistant stainless steel for installation in concrete. The floor channel is 600×200 mm with a deep end outlet and is intended for tile flooring. The floor channel needs to be supplemented with a grating/grid depending on the environment and outlet house in plastic or acid-resistant stainless steel.

RSK 7098844

Purus channel 200 is a floor channel made of acid-resistant stainless steel for installation in concrete. The floor channel is 1000×200 mm with a deep end outlet and is intended for tile flooring. The floor channel needs to be supplemented with a grating/grid depending on the environment and outlet house in plastic or acid-resistant stainless steel.

RSK 7098846

Purus channel 200 is a floor channel made of acid-resistant stainless steel for installation in concrete. The floor channel is 1500×200 mm with a deep end outlet and is intended for tile flooring. The floor channel needs to be supplemented with a grating/grid depending on the environment and outlet house in plastic or acid-resistant stainless steel.

RSK 7098848

of acid-resistant stainless steel for installation in concrete. The floor channel is 2000×200 mm with a deep end outlet and is intended for tile flooring. The floor channel needs to be supplemented with a grating/grid depending on the environment and outlet house in plastic or acid-resistant stainless steel.