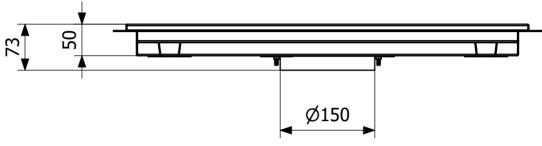

## Specifications

**RSK Number** 7098835

Construction 50 Height

Electrical Data 5 |

Floor Concrete flooring
Construction

Floor Covering Resin

**Function** Central outlet

**Item Color** Stainless

Material Stainless steel 1.4301

Outlet Dimension Side/bottom in stainless steel in Ø75/Ø110 mm

**Size** 600×200 mm

**Surface** Pickled

**Version** Do not forget grid/outlet house

**RSK Number** 7098837

**Construction** 50