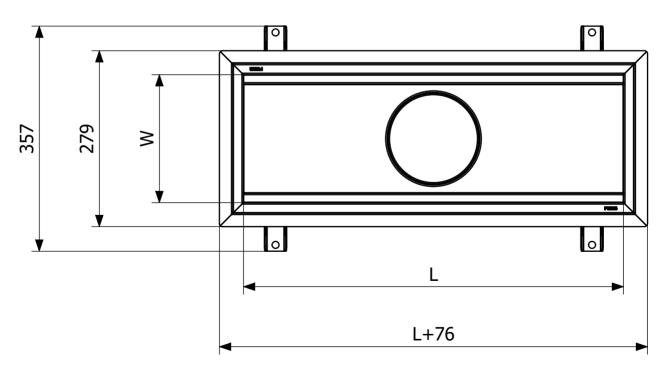

### RSK 7098835

Purus channel 200 is a floor channel made of acid-resistant stainless steel for installation in concrete. The floor channel is 600×200 mm with a mid outlet and is intended for epoxy flooring. The floor channel needs to be supplemented with a grating/grid depending on the environment and outlet house in plastic or acid-resistant stainless steel.

## RSK 7098837

Purus channel 200 is a floor channel made of acid-resistant stainless steel for installation in concrete. The floor channel is 1000×200 mm with a mid outlet and is intended for epoxy flooring. The floor channel needs to be supplemented with a grating/grid depending on the environment and outlet house in plastic or acid-resistant stainless steel.

## RSK 7098839

Purus channel 200 is a floor channel made of acid-resistant stainless steel for installation in concrete. The floor channel is 1500×200 mm with a mid outlet and is intended for epoxy flooring. The floor channel needs to be supplemented with a grating/grid depending on the environment and outlet house in plastic or acid-resistant stainless steel.

#### RSK 7098841

Purus channel 200 is a floor channel made

of acid-resistant stainless steel for installation in concrete. The floor channel is  $2000 \times 200$  mm with a mid outlet and is intended for epoxy flooring. The floor channel needs to be supplemented with a grating/grid depending on the environment and outlet house in plastic or acid-resistant stainless steel.