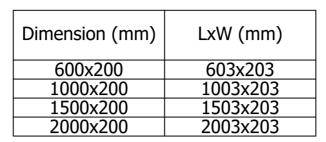

Material Stainless steel 1.4301

Outlet Dimension Side/bottom in stainless steel in Ø75/Ø110 mm

**Size** 600×200 mm

**Surface** Pickled

**Version** Do not forget grid/outlet house

**RSK Number** 7098837

**Construction** 50

| Height                  |                                               |
|-------------------------|-----------------------------------------------|
| Electrical Data         | 9                                             |
| Floor<br>Construction   | Concrete flooring                             |
| Floor Covering          | Resin                                         |
| Function                | Central outlet                                |
| Item Color              | Stainless                                     |
| Material                | Stainless steel 1.4301                        |
| <b>Outlet Dimension</b> | Side/bottom in stainless steel in Ø75/Ø110 mm |
| Size                    | 1000×200 mm                                   |
| Surface                 | Pickled                                       |
| Version                 | Do not forget grid/outlet house               |
|                         |                                               |
| RSK Number              | 7098839                                       |
| Construction<br>Height  | 50                                            |
| Electrical Data         | 11                                            |
| Floor<br>Construction   | Concrete flooring                             |
| Floor Covering          | Resin                                         |
| Function                | Central outlet                                |
| Item Color              | Stainless                                     |
| Material                | Stainless steel 1.4301                        |

**Outlet Dimension** Side/bottom in stainless steel in Ø75/Ø110 mm **Size** 1500×200 mm **Surface Pickled** Version Do not forget grid/outlet house **RSK Number** 7098841 Construction 50 Height **Electrical Data** 15 I **Floor** Concrete flooring Construction **Floor Covering** Resin **Function** Central outlet **Item Color Stainless Material** Stainless steel 1.4301 **Outlet Dimension** Side/bottom in stainless steel in Ø75/Ø110 mm **Size** 2000×200 mm