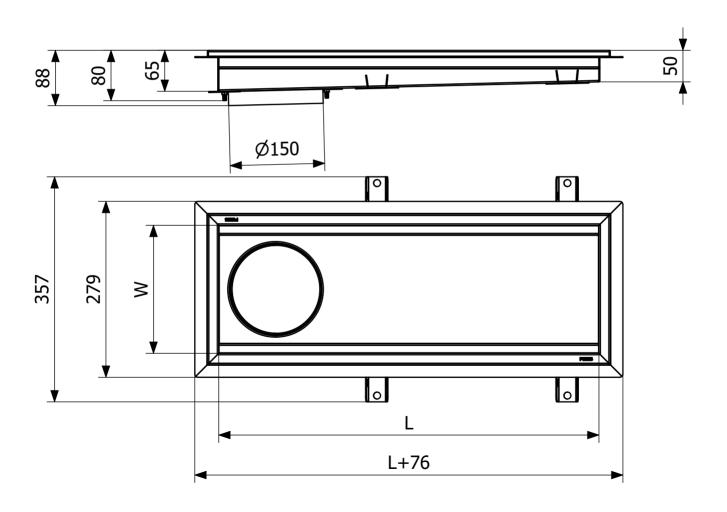

## Specifications

**RSK Number** 7098834

Construction 65 Height

**Electrical Data** 6 l

Floor Concrete flooring
Construction

Floor Covering Resin

**Function** End outlet

**Item Color** Stainless

MaterialStainless steel 1.4301

Outlet Dimension Side/bottom in stainless steel in Ø75/Ø110 mm

**Size** 600×200 mm

**Surface** Pickled

**Version** Do not forget grid/outlet house

**RSK Number** 7098836

**Construction** 65

| Height                 |                                               |  |
|------------------------|-----------------------------------------------|--|
| Electrical Data        | 10                                            |  |
| Floor<br>Construction  | Concrete flooring                             |  |
| Floor Covering         | Resin                                         |  |
| Function               | End outlet                                    |  |
| Item Color             | Stainless                                     |  |
| Material               | Stainless steel 1.4301                        |  |
| Outlet Dimension       | Side/bottom in stainless steel in Ø75/Ø110 mm |  |
| Size                   | 1000×200 mm                                   |  |
| Surface                | Pickled                                       |  |
| Version                | Do not forget grid/outlet house               |  |
|                        |                                               |  |
| RSK Number             | 7098838                                       |  |
| Construction<br>Height | 70                                            |  |
| Electrical Data        | 15 l                                          |  |
| Floor<br>Construction  | Concrete flooring                             |  |
| Floor Covering         | Resin                                         |  |
| Function               | End outlet                                    |  |
| Item Color             | Stainless                                     |  |
| Material               | Stainless steel 1.4301                        |  |

**Outlet Dimension** Side/bottom in stainless steel in Ø75/Ø110 mm **Size** 1500×200 mm **Surface Pickled** Version Do not forget grid/outlet house **RSK Number** 7098840 75 Construction Height **Electrical Data** 20 I **Floor** Concrete flooring Construction **Floor Covering** Resin **Function** End outlet **Item Color Stainless Material** Stainless steel 1.4301 **Outlet Dimension** Side/bottom in stainless steel in Ø75/Ø110 mm **Size** 2000×200 mm

Pickled

Do not forget grid/outlet house

Surface

Version

| Dimension (mm) | LxW (mm) | H (mm) |
|----------------|----------|--------|
| 600x200        | 603x203  | 65     |
| 1000x200       | 1003x203 | 65     |
| 1500x200       | 1503x203 | 70     |
| 2000x200       | 2003x203 | 75     |