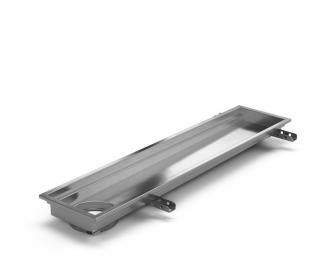

### RSK 7098818

Purus channel 200 is a floor channel made of acid-resistant stainless steel for installation in concrete. The floor channel is 600×200 mm with a deep end outlet and is intended for concrete flooring. The floor channel needs to be supplemented with a grating/grid depending on the environment and outlet house in plastic or acid-resistant stainless steel.

## RSK 7098820

Purus channel 200 is a floor channel made of acid-resistant stainless steel for installation in concrete. The floor channel is  $1000 \times 200$  mm with a deep end outlet and is intended for concrete flooring. The floor channel needs to be supplemented with a grating/grid depending on the environment and outlet house in plastic or acid-resistant stainless steel.

## RSK 7098822

Purus channel 200 is a floor channel made of acid-resistant stainless steel for installation in concrete. The floor channel is 1500×200 mm with a deep end outlet and is intended for concrete flooring. The floor channel needs to be supplemented with a grating/grid depending on the environment and outlet house in plastic or acid-resistant stainless steel.

### RSK 7098824

Purus channel 200 is a floor channel made

of acid-resistant stainless steel for installation in concrete. The floor channel is  $2000 \times 200$  mm with a deep end outlet and is intended for concrete flooring. The floor channel needs to be supplemented with a grating/grid depending on the environment and outlet house in plastic or acid-resistant stainless steel.