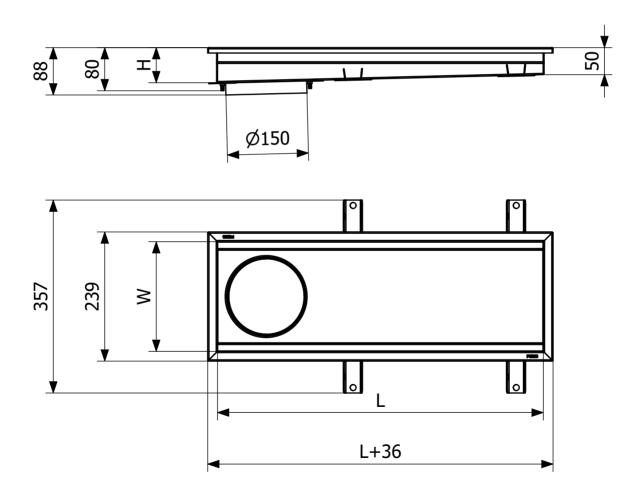

## Specifications

**RSK Number** 7098818 Construction 65 Height **Electrical Data** 6 I **Floor** Concrete flooring Construction **Floor Covering** Concrete **Function** End outlet **Item Color Stainless Material** Stainless steel 1.4301 **Outlet Dimension** Side/bottom in stainless steel in Ø75/Ø110 mm Size 600×200 mm Surface Pickled Version Do not forget grid/outlet house

**RSK Number** 7098820

**Construction** 65

| Height                 |                                               |  |
|------------------------|-----------------------------------------------|--|
| Electrical Data        | 10                                            |  |
| Floor<br>Construction  | Concrete flooring                             |  |
| Floor Covering         | Concrete                                      |  |
| Function               | End outlet                                    |  |
| Item Color             | Stainless                                     |  |
| Material               | Stainless steel 1.4301                        |  |
| Outlet Dimension       | Side/bottom in stainless steel in Ø75/Ø110 mm |  |
| Size                   | 1000×200 mm                                   |  |
| Surface                | Pickled                                       |  |
| Version                | Do not forget grid/outlet house               |  |
|                        |                                               |  |
| RSK Number             | 7098822                                       |  |
| Construction<br>Height | 70                                            |  |
| Electrical Data        | 15 l                                          |  |
| Floor<br>Construction  | Concrete flooring                             |  |
| Floor Covering         | Concrete                                      |  |
| Function               | End outlet                                    |  |
| Item Color             | Stainless                                     |  |
| Material               | Stainless steel 1.4301                        |  |

**Outlet Dimension** Side/bottom in stainless steel in Ø75/Ø110 mm **Size** 1500×200 mm **Surface Pickled** Version Do not forget grid/outlet house **RSK Number** 7098824 75 Construction Height **Electrical Data** 20 I **Floor** Concrete flooring Construction **Floor Covering** Concrete **Function** End outlet **Item Color Stainless Material** Stainless steel 1.4301 **Outlet Dimension** Side/bottom in stainless steel in Ø75/Ø110 mm **Size** 2000×200 mm

Pickled

Do not forget grid/outlet house

Surface

Version

| Dimension (mm) | LxW (mm) | H (mm) |
|----------------|----------|--------|
| 600x200        | 603x203  | 65     |
| 1000x200       | 1003x203 | 65     |
| 1500x200       | 1503x203 | 70     |
| 2000x200       | 2003x203 | 75     |