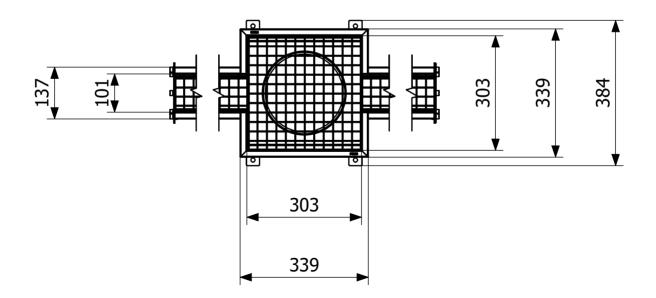

## Specifications

| RSK Number            | 7098865                                          |
|-----------------------|--------------------------------------------------|
| Floor<br>Construction | Concrete flooring                                |
| Floor Covering        | Concrete                                         |
| Function              | Central outlet                                   |
| Item Color            | Stainless                                        |
| Material              | Acid-resistant stainless steel 1.4404            |
| Outlet Dimension      | Side/bottom in stainless steel in<br>Ø75/Ø110 mm |
| Size                  | 1000×300 mm                                      |
| Surface               | Pickled                                          |
| Version               | Do not forget grid/grating                       |