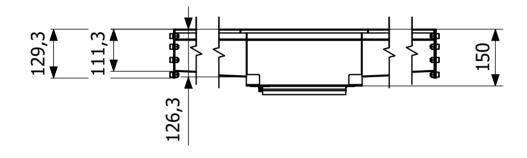

## Specifications

| RSK Number            | 7098865                                          |
|-----------------------|--------------------------------------------------|
| Floor<br>Construction | Concrete flooring                                |
| Floor Covering        | Concrete                                         |
| Function              | Central outlet                                   |
| Item Color            | Stainless                                        |
| Material              | Acid-resistant stainless steel 1.4404            |
| Outlet Dimension      | Side/bottom in stainless steel in<br>Ø75/Ø110 mm |
| Size                  | 1000×300 mm                                      |
| Surface               | Pickled                                          |
| Version               | Do not forget grid/grating                       |