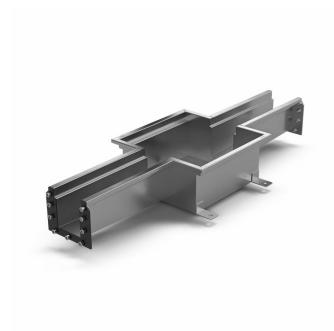

## RSK 7098865

Purus channel 100 module is made of acidresistant stainless steel for installation in concrete. The floor channel is intended for concrete, epoxy and tile floors without a waterproofing membrane. Purus channel 100 modul drain is  $300 \times 300$ , has two inlets and the outlet in the channel is located in the middle. Complete Purus channel 100 module with grid, outlet hous in acid-proof stainless steel and water trap.