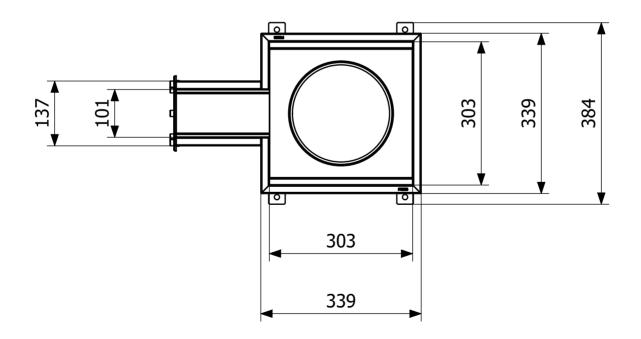

## RSK 7098864

Purus channel 100 module is made of acidresistant stainless steel for installation in concrete. The floor channel is intended for concrete, epoxy and tile floors without a waterproofing membrane. Purus channel 100 modul drain is  $300 \times 300$ , has an inlet and the outlet in the channel is located in the middle. Complete Purus channel 100 module with grid, outlet hous in acid-proof stainless steel and water trap.

## Specifications

| RSK Number            | 7098864                               |
|-----------------------|---------------------------------------|
| Floor<br>Construction | Concrete flooring                     |
| Function              | Central outlet                        |
| Item Color            | Stainless                             |
| Material              | Acid-resistant stainless steel 1.4404 |
| Outlet Dimension      | Do not forget grid/outlet house       |
| Size                  | 300×300 mm                            |
| Surface               | Pickled                               |