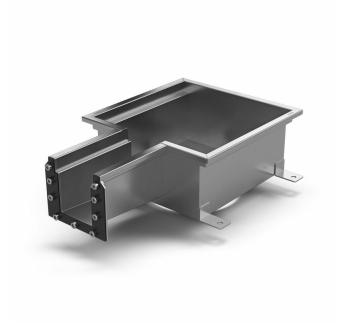

## RSK 7098864

Purus channel 100 module is made of acidresistant stainless steel for installation in concrete. The floor channel is intended for concrete, epoxy and tile floors without a waterproofing membrane. Purus channel 100 modul drain is  $300 \times 300$ , has an inlet and the outlet in the channel is located in the middle. Complete Purus channel 100 module with grid, outlet hous in acid-proof stainless steel and water trap.