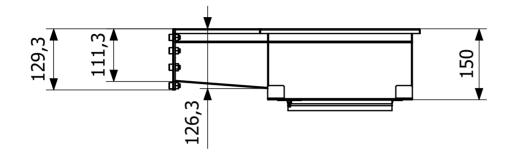

## RSK 7098864

Purus channel 100 module is made of acidresistant stainless steel for installation in concrete. The floor channel is intended for concrete, epoxy and tile floors without a waterproofing membrane. Purus channel 100 modul drain is  $300 \times 300$ , has an inlet and the outlet in the channel is located in the middle. Complete Purus channel 100 module with grid, outlet hous in acid-proof stainless steel and water trap.

## Specifications

| RSK Number            | 7098864                               |
|-----------------------|---------------------------------------|
| Floor<br>Construction | Concrete flooring                     |
| Function              | Central outlet                        |
| Item Color            | Stainless                             |
| Material              | Acid-resistant stainless steel 1.4404 |
| Outlet Dimension      | Do not forget grid/outlet house       |
| Size                  | 300×300 mm                            |
| Surface               | Pickled                               |