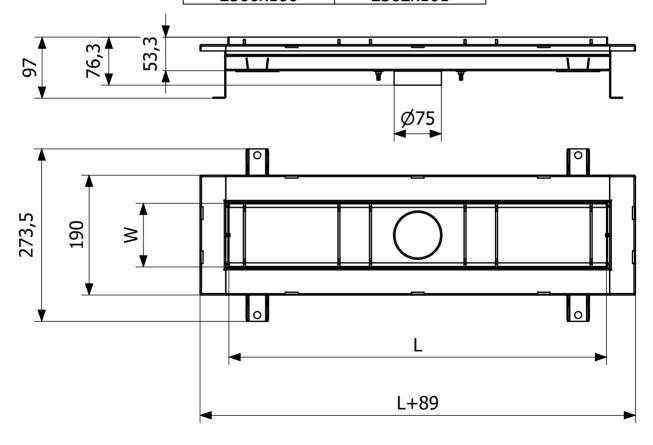

| RSK Number             | 7098979                                                           |  |
|------------------------|-------------------------------------------------------------------|--|
| Construction<br>Height | 54                                                                |  |
| Floor<br>Construction  | Concrete flooring                                                 |  |
| Floor Covering         | Tiles                                                             |  |
| Function               | Central outlet                                                    |  |
| Item Color             | Stainless                                                         |  |
| Material               | Acid-resistant stainless steel 1.4404                             |  |
| Outlet Dimension       | Bottom/side in plastic or stainless steel in Ø50, Ø75 or Ø 110 mm |  |
| Size                   | 600×100 mm                                                        |  |
| Surface                | Pickled                                                           |  |
| Version                | Do not forget grid/outlet house                                   |  |
|                        |                                                                   |  |
| RSK Number             | 7098980                                                           |  |
| Construction<br>Height | 54                                                                |  |
| Floor<br>Construction  | Concrete flooring                                                 |  |
| Floor Covering         | Tiles                                                             |  |
| Function               | Central outlet                                                    |  |
| Item Color             | Stainless                                                         |  |
| Material               | Acid-resistant stainless steel 1.4404                             |  |

**Outlet Dimension** Bottom/side in plastic or stainless steel in Ø50, Ø75 or Ø 110 mm Size 800×100 mm **Surface Pickled** Version Do not forget grid/outlet house **RSK Number** 7098981 Construction 54 Height Concrete flooring **Floor** Construction **Floor Covering Tiles Function** Central outlet **Item Color Stainless Material** Acid-resistant stainless steel 1.4404 **Outlet Dimension** Bottom/side in plastic or stainless steel in Ø50, Ø75 or Ø 110 mm Size 900×100 mm **Surface** Pickled Version Do not forget grid/outlet house **RSK Number** 7098982

RSK Number /09898

Construction 54 Height

Floor

Construction Concrete flooring **Floor Covering Tiles Function** Central outlet **Item Color Stainless Material** Acid-resistant stainless steel 1.4404 **Outlet Dimension** Bottom/side in plastic or stainless steel in Ø50, Ø75 or Ø 110 mm **Size** 1000×100 mm **Surface Pickled** Version Do not forget grid/outlet house **RSK Number** 7098983 Construction 54 Height Concrete flooring Floor Construction **Floor Covering Tiles Function** Central outlet **Item Color Stainless Material** Acid-resistant stainless steel 1.4404 **Outlet Dimension** Bottom/side in plastic or stainless steel in Ø50, Ø75 or Ø 110 mm

1100×100 mm

**Size** 

| Surface                 | Pickled                                                           |
|-------------------------|-------------------------------------------------------------------|
| Version                 | Do not forget grid/outlet house                                   |
| RSK Number              | 7098984                                                           |
| Construction<br>Height  | 54                                                                |
| Floor<br>Construction   | Concrete flooring                                                 |
| Floor Covering          | Tiles                                                             |
| Function                | Central outlet                                                    |
| Item Color              | Stainless                                                         |
| Material                | Acid-resistant stainless steel 1.4404                             |
| <b>Outlet Dimension</b> | Bottom/side in plastic or stainless steel in Ø50, Ø75 or Ø 110 mm |
| Size                    | 1200×100 mm                                                       |
| Surface                 | Pickled                                                           |
| Version                 | Do not forget grid/outlet house                                   |
|                         |                                                                   |
| RSK Number              | 7098985                                                           |
| Construction<br>Height  | 54                                                                |
| Floor<br>Construction   | Concrete flooring                                                 |
| Floor Covering          | Tiles                                                             |

| Function                | Central outlet                                                    |  |
|-------------------------|-------------------------------------------------------------------|--|
| Item Color              | Stainless                                                         |  |
| Material                | Acid-resistant stainless steel 1.4404                             |  |
| <b>Outlet Dimension</b> | Bottom/side in plastic or stainless steel in Ø50, Ø75 or Ø 110 mm |  |
| Size                    | 1400×100 mm                                                       |  |
| Surface                 | Pickled                                                           |  |
| Version                 | Do not forget grid/outlet house                                   |  |
|                         |                                                                   |  |
| RSK Number              | 7098986                                                           |  |
| Construction<br>Height  | 54                                                                |  |
| Floor<br>Construction   | Concrete flooring                                                 |  |
| Floor Covering          | Tiles                                                             |  |
| Function                | Central outlet                                                    |  |
| Item Color              | Stainless                                                         |  |
| Material                | Acid-resistant stainless steel 1.4404                             |  |
| <b>Outlet Dimension</b> | Bottom/side in plastic or stainless steel in Ø50, Ø75 or Ø 110 mm |  |
| Size                    | 1500×100 mm                                                       |  |
| Surface                 | Pickled                                                           |  |
| Version                 | Do not forget grid/outlet house                                   |  |

| RSK Number             | 7098987                                                           |  |
|------------------------|-------------------------------------------------------------------|--|
| Construction<br>Height | 54                                                                |  |
| Floor<br>Construction  | Concrete flooring                                                 |  |
| Floor Covering         | Tiles                                                             |  |
| Function               | Central outlet                                                    |  |
| Item Color             | Stainless                                                         |  |
| Material               | Acid-resistant stainless steel 1.4404                             |  |
| Outlet Dimension       | Bottom/side in plastic or stainless steel in Ø50, Ø75 or Ø 110 mm |  |
| Size                   | 2000×100 mm                                                       |  |
| Surface                | Pickled                                                           |  |
| Version                | Do not forget grid/outlet house                                   |  |
|                        |                                                                   |  |
| RSK Number             | 7098988                                                           |  |
| Construction<br>Height | 54                                                                |  |
| Floor<br>Construction  | Concrete flooring                                                 |  |
| Floor Covering         | Tiles                                                             |  |
| Function               | Central outlet                                                    |  |
| Item Color             | Stainless                                                         |  |
| Material               | Acid-resistant stainless steel 1.4404                             |  |

 Outlet Dimension
 Bottom/side in plastic or stainless steel in Ø50, Ø75 or Ø 110 mm

 Size
 2500×100 mm

 Surface
 Pickled

 Version
 Do not forget grid/outlet house

| Dimension (mm) | LxW (mm) |
|----------------|----------|
| 600x100        | 602x101  |
| 800x100        | 802x101  |
| 900x100        | 902x101  |
| 1000x100       | 1002x101 |
| 1100x100       | 1102x101 |
| 1200x100       | 1202x101 |
| 1400x100       | 1402x101 |
| 1500x100       | 1502x101 |
| 2000x100       | 2002x101 |
| 2500x100       | 2502x101 |