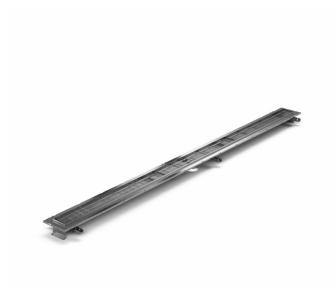

#### RSK 7098979

Purus channel 100 is a floor channel made of acid-resistant stainless steel for installation in concrete. The floor channel is 600×100 mm with a mid outlet and is intended for tile flooring with glue flange. The floor channel needs to be supplemented with a strainer/grating due to the environment and an outlet house made of plastic or acid-resistant stainless steel.

#### RSK 7098980

Purus channel 100 is a floor channel made of acid-resistant stainless steel for installation in concrete. The floor channel is  $800 \times 100$  mm with a mid outlet and is intended for tile flooring with glue flange. The floor channel needs to be supplemented with a strainer/grating due to the environment and an outlet house made of plastic or acid-resistant stainless steel.

# RSK 7098981

Purus channel 100 is a floor channel made of acid-resistant stainless steel for installation in concrete. The floor channel is 900×100 mm with a mid outlet and is intended for tile flooring with glue flange. The floor channel needs to be supplemented with a strainer/grating due to the environment and an outlet house made of plastic or acid-resistant stainless steel.

#### RSK 7098982

Purus channel 100 is a floor channel made

of acid-resistant stainless steel for installation in concrete. The floor channel is  $1000 \times 100$  mm with a mid outlet and is intended for tile flooring with glue flange. The floor channel needs to be supplemented with a strainer/grating due to the environment and an outlet house made of plastic or acid-resistant stainless steel

## RSK 7098983

Purus channel 100 is a floor channel made of acid-resistant stainless steel for installation in concrete. The floor channel is  $1100 \times 100$  mm with a mid outlet and is intended for tile flooring with glue flange. The floor channel needs to be supplemented with a strainer/grating due to the environment and an outlet house made of plastic or acid-resistant stainless steel.

# RSK 7098984

Purus channel 100 is a floor channel made of acid-resistant stainless steel for installation in concrete. The floor channel is 1200×100 mm with a mid outlet and is intended for tile flooring with glue flange. The floor channel needs to be supplemented with a strainer/grating due to the environment and an outlet house made of plastic or acid-resistant stainless steel.

# RSK 7098985

Purus channel 100 is a floor channel made of acid-resistant stainless steel for installation in concrete. The floor channel is 1400×100 mm with a mid outlet and is intended for tile flooring with glue flange. The floor channel needs to be supplemented with a strainer/grating due to the

#### RSK 7098986

Purus channel 100 is a floor channel made of acid-resistant stainless steel for installation in concrete. The floor channel is 1500×100 mm with a mid outlet and is intended for tile flooring with glue flange. The floor channel needs to be supplemented with a strainer/grating due to the environment and an outlet house made of plastic or acid-resistant stainless steel.

### RSK 7098987

Purus channel 100 is a floor channel made of acid-resistant stainless steel for installation in concrete. The floor channel is 2000×100 mm with a mid outlet and is intended for tile flooring with glue flange. The floor channel needs to be supplemented with a strainer/grating due to the environment and an outlet house made of plastic or acid-resistant stainless steel.

# RSK 7098988

Purus channel 100 is a floor channel made of acid-resistant stainless steel for installation in concrete. The floor channel is 2500×100 mm with a mid outlet and is intended for tile flooring with glue flange. The floor channel needs to be supplemented with a strainer/grating due to the environment and an outlet house made of plastic or acid-resistant stainless steel.