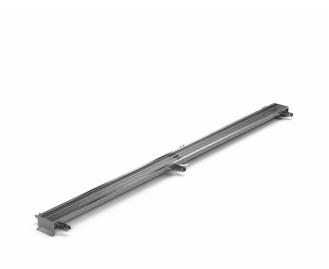

#### RSK 7098879

Purus channel 100 is a floor channel made of acid-resistant stainless steel for installation in concrete. The floor channel is  $600 \times 100$  mm with a mid outlet and is intended for concrete flooring. The floor channel needs to be supplemented with a grating/grid depending on the environment and outlet house in plastic or acid-resistant stainless steel.

# RSK 7098880

Purus channel 100 is a floor channel made of acid-resistant stainless steel for installation in concrete. The floor channel is  $800 \times 100$  mm with a mid outlet and is intended for concrete flooring. The floor channel needs to be supplemented with a grating/grid depending on the environment and outlet house in plastic or acid-resistant stainless steel.

#### RSK 7098882

Purus channel 100 is a floor channel made of acid-resistant stainless steel for installation in concrete. The floor channel is  $1000 \times 100$  mm with a mid outlet and is intended for concrete flooring. The floor channel needs to be supplemented with a grating/grid depending on the environment and outlet house in plastic or acid-resistant stainless steel.

#### RSK 7098884

Purus channel 100 is a floor channel made

of acid-resistant stainless steel for installation in concrete. The floor channel is  $1200 \times 100$  mm with a mid outlet and is intended for concrete flooring. The floor channel needs to be supplemented with a grating/grid depending on the environment and outlet house in plastic or acid-resistant stainless steel.

## RSK 7098886

Purus channel 100 is a floor channel made of acid-resistant stainless steel for installation in concrete. The floor channel is  $1500 \times 100$  mm with a mid outlet and is intended for concrete flooring. The floor channel needs to be supplemented with a grating/grid depending on the environment and outlet house in plastic or acid-resistant stainless steel.

# RSK 7098887

Purus channel 100 is a floor channel made of acid-resistant stainless steel for installation in concrete. The floor channel is 2000×100 mm with a mid outlet and is intended for concrete flooring. The floor channel needs to be supplemented with a grating/grid depending on the environment and outlet house in plastic or acid-resistant stainless steel.

## RSK 7098888

Purus channel 100 is a floor channel made of acid-resistant stainless steel for installation in concrete. The floor channel is 2500×100 mm with a mid outlet and is intended for concrete flooring. The floor channel needs to be supplemented with a grating/grid depending on the environment

and outlet house in plastic or acid-resistant stainless steel.

## RSK 7098881

Purus channel 100 is a floor channel made of acid-resistant stainless steel for installation in concrete. The floor channel is 900×100 mm with a mid outlet and is intended for concrete flooring. The floor channel needs to be supplemented with a grating/grid depending on the environment and outlet house in plastic or acid-resistant stainless steel.

# RSK 7098883

Purus channel 100 is a floor channel made of acid-resistant stainless steel for installation in concrete. The floor channel is  $1100 \times 100$  mm with a mid outlet and is intended for concrete flooring. The floor channel needs to be supplemented with a grating/grid depending on the environment and outlet house in plastic or acid-resistant stainless steel.

# RSK 7098885

Purus channel 100 is a floor channel made of acid-resistant stainless steel for installation in concrete. The floor channel is  $1400 \times 100$  mm with a mid outlet and is intended for concrete flooring. The floor channel needs to be supplemented with a grating/grid depending on the environment and outlet house in plastic or acid-resistant stainless steel.