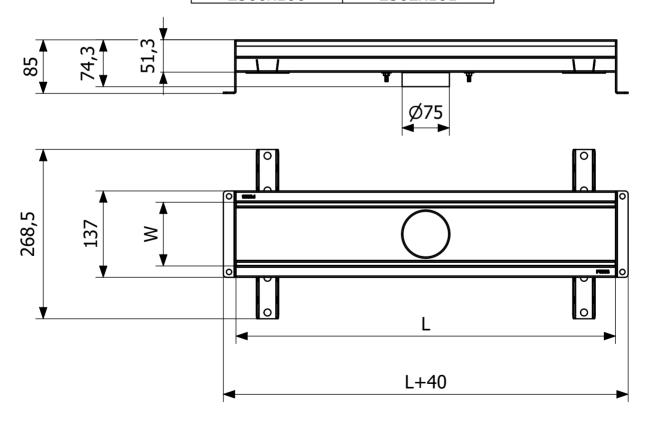

| RSK Number             | 7098879                                                           |  |
|------------------------|-------------------------------------------------------------------|--|
| Construction<br>Height | 52                                                                |  |
| Floor<br>Construction  | Concrete flooring                                                 |  |
| Floor Covering         | Concrete                                                          |  |
| Function               | Central outlet                                                    |  |
| Item Color             | Stainless                                                         |  |
| Material               | Acid-resistant stainless steel 1.4404                             |  |
| Outlet Dimension       | Bottom/side in plastic or stainless steel in Ø50, Ø75 or Ø 110 mm |  |
| Size                   | 600×100 mm                                                        |  |
| Surface                | Pickled                                                           |  |
| Version                | Do not forget grid/outlet house                                   |  |
|                        |                                                                   |  |
| RSK Number             | 7098880                                                           |  |
| Construction<br>Height | 52                                                                |  |
| Floor<br>Construction  | Concrete flooring                                                 |  |
| Floor Covering         | Concrete                                                          |  |
| Function               | Central outlet                                                    |  |
| Item Color             | Stainless                                                         |  |
| Material               | Acid-resistant stainless steel 1.4404                             |  |

**Outlet Dimension** Bottom/side in plastic or stainless steel in Ø50, Ø75 or Ø 110 mm Size 800×100 mm **Surface Pickled** Version Do not forget grid/outlet house **RSK Number** 7098882 Construction 52 Height Concrete flooring **Floor** Construction **Floor Covering** Concrete **Function** Central outlet **Item Color Stainless Material** Acid-resistant stainless steel 1.4404 **Outlet Dimension** Bottom/side in plastic or stainless steel in Ø50, Ø75 or Ø 110 mm Size 1000×100 mm **Surface** Pickled Version Do not forget grid/outlet house **RSK Number** 7098884

Construction Height

52

**Floor** 

Construction Concrete flooring **Floor Covering** Concrete **Function** Central outlet **Item Color Stainless Material** Acid-resistant stainless steel 1.4404 **Outlet Dimension** Bottom/side in plastic or stainless steel in Ø50, Ø75 or Ø 110 mm **Size** 1200×100 mm **Surface Pickled** Version Do not forget grid/outlet house **RSK Number** 7098886 Construction 52 Height Concrete flooring Floor Construction **Floor Covering** Concrete **Function** Central outlet **Item Color Stainless Material** Acid-resistant stainless steel 1.4404 **Outlet Dimension** Bottom/side in plastic or stainless steel in Ø50, Ø75 or Ø 110 mm

1500×100 mm

**Size** 

| Surface                 | Pickled                                                           |
|-------------------------|-------------------------------------------------------------------|
| Version                 | Do not forget grid/outlet house                                   |
|                         |                                                                   |
| RSK Number              | 7098887                                                           |
| Construction<br>Height  | 52                                                                |
| Floor<br>Construction   | Concrete flooring                                                 |
| Floor Covering          | Concrete                                                          |
| Function                | Central outlet                                                    |
| Item Color              | Stainless                                                         |
| Material                | Acid-resistant stainless steel 1.4404                             |
| <b>Outlet Dimension</b> | Bottom/side in plastic or stainless steel in Ø50, Ø75 or Ø 110 mm |
| Size                    | 2000×100 mm                                                       |
| Surface                 | Pickled                                                           |
| Version                 | Do not forget grid/outlet house                                   |
|                         |                                                                   |
| RSK Number              | 7098888                                                           |
| Construction<br>Height  | 52                                                                |
| Floor<br>Construction   | Concrete flooring                                                 |
| Floor Covering          | Concrete                                                          |

| Function                | Central outlet                                                    |  |
|-------------------------|-------------------------------------------------------------------|--|
| Item Color              | Stainless                                                         |  |
| Material                | Acid-resistant stainless steel 1.4404                             |  |
| Outlet Dimension        | Bottom/side in plastic or stainless steel in Ø50, Ø75 or Ø 110 mm |  |
| Size                    | 2500×100 mm                                                       |  |
| Surface                 | Pickled                                                           |  |
| Version                 | Do not forget grid/outlet house                                   |  |
|                         |                                                                   |  |
| RSK Number              | 7098881                                                           |  |
| Construction<br>Height  | 52                                                                |  |
| Floor<br>Construction   | Concrete flooring                                                 |  |
| Floor Covering          | Concrete                                                          |  |
| Function                | Central outlet                                                    |  |
| Item Color              | Stainless                                                         |  |
| Material                | Acid-resistant stainless steel 1.4404                             |  |
| <b>Outlet Dimension</b> | Bottom/side in plastic or stainless steel in Ø50, Ø75 or Ø 110 mm |  |
| Size                    | 900×100 mm                                                        |  |
| Surface                 | Pickled                                                           |  |
|                         |                                                                   |  |

| RSK Number             | 7098883                                                           |  |
|------------------------|-------------------------------------------------------------------|--|
| Construction<br>Height | 52                                                                |  |
| Floor<br>Construction  | Concrete flooring                                                 |  |
| Floor Covering         | Concrete                                                          |  |
| Function               | Central outlet                                                    |  |
| Item Color             | Stainless                                                         |  |
| Material               | Acid-resistant stainless steel 1.4404                             |  |
| Outlet Dimension       | Bottom/side in plastic or stainless steel in Ø50, Ø75 or Ø 110 mm |  |
| Size                   | 1100×100 mm                                                       |  |
| Surface                | Pickled                                                           |  |
| Version                | Do not forget grid/outlet house                                   |  |
|                        |                                                                   |  |
| RSK Number             | 7098885                                                           |  |
| Construction<br>Height | 52                                                                |  |
| Floor<br>Construction  | Concrete flooring                                                 |  |
| Floor Covering         | Concrete                                                          |  |
| Function               | Central outlet                                                    |  |
| Item Color             | Stainless                                                         |  |
| Material               | Acid-resistant stainless steel 1.4404                             |  |

 Outlet Dimension
 Bottom/side in plastic or stainless steel in Ø50, Ø75 or Ø 110 mm

 Size
 1400×100 mm

 Surface
 Pickled

 Version
 Do not forget grid/outlet house

| Dimension (mm) | LxW (mm) |
|----------------|----------|
| 600x100        | 602x101  |
| 800x100        | 802x101  |
| 900x100        | 902x101  |
| 1000x100       | 1002x101 |
| 1100x100       | 1102x101 |
| 1200x100       | 1202x101 |
| 1400x100       | 1402x101 |
| 1500x100       | 1502x101 |
| 2000x100       | 2002x101 |
| 2500x100       | 2502x101 |