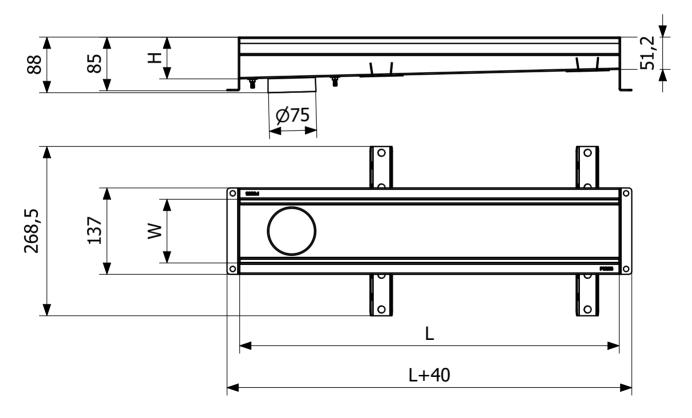

| RSK Number             | 7098869                                                           |  |
|------------------------|-------------------------------------------------------------------|--|
| Construction<br>Height | 66                                                                |  |
| Floor<br>Construction  | Concrete flooring                                                 |  |
| Floor Covering         | Concrete                                                          |  |
| Function               | End outlet                                                        |  |
| Item Color             | Stainless                                                         |  |
| Material               | Acid-resistant stainless steel 1.4404                             |  |
| Outlet Dimension       | Bottom/side in plastic or stainless steel in Ø50, Ø75 or Ø 110 mm |  |
| Size                   | 600×100 mm                                                        |  |
| Surface                | Pickled                                                           |  |
| Version                | Do not forget grid/outlet house                                   |  |
|                        |                                                                   |  |
| RSK Number             | 7098870                                                           |  |
| Construction<br>Height | 66                                                                |  |
| Floor<br>Construction  | Concrete flooring                                                 |  |
| Floor Covering         | Concrete                                                          |  |
| Function               | End outlet                                                        |  |
| Item Color             | Stainless                                                         |  |
| Material               | Acid-resistant stainless steel 1.4404                             |  |

**Outlet Dimension** Bottom/side in plastic or stainless steel in Ø50, Ø75 or Ø 110 mm Size 800×100 mm **Surface Pickled** Version Do not forget grid/outlet house **RSK Number** 7098871 Construction 66 Height Concrete flooring **Floor** Construction **Floor Covering** Concrete **Function** End outlet **Item Color Stainless Material** Acid-resistant stainless steel 1.4404 **Outlet Dimension** Bottom/side in plastic or stainless steel in Ø50, Ø75 or Ø 110 mm Size 900×100 mm **Surface** Pickled Version Do not forget grid/outlet house **RSK Number** 7098872

Construction Height

66

**Floor** 

Construction Concrete flooring **Floor Covering** Concrete **Function** End outlet **Item Color Stainless Material** Acid-resistant stainless steel 1.4404 **Outlet Dimension** Bottom/side in plastic or stainless steel in Ø50, Ø75 or Ø 110 mm **Size** 1000×100 mm **Surface Pickled** Version Do not forget grid/outlet house **RSK Number** 7098874 Construction 71 Height Concrete flooring Floor Construction **Floor Covering** Concrete **Function** End outlet **Item Color Stainless Material** Acid-resistant stainless steel 1.4404 **Outlet Dimension** Bottom/side in plastic or stainless steel in Ø50, Ø75 or Ø 110 mm

1200×100 mm

**Size** 

| Surface                 | Pickled                                                           |  |
|-------------------------|-------------------------------------------------------------------|--|
| Version                 | Do not forget grid/outlet house                                   |  |
| RSK Number              | 7098876                                                           |  |
| Construction<br>Height  | 71                                                                |  |
| Floor<br>Construction   | Concrete flooring                                                 |  |
| Floor Covering          | Concrete                                                          |  |
| Function                | End outlet                                                        |  |
| Item Color              | Stainless                                                         |  |
| Material                | Acid-resistant stainless steel 1.4404                             |  |
| <b>Outlet Dimension</b> | Bottom/side in plastic or stainless steel in Ø50, Ø75 or Ø 110 mm |  |
| Size                    | 1500×100 mm                                                       |  |
| Surface                 | Pickled                                                           |  |
| Version                 | Do not forget grid/outlet house                                   |  |
|                         |                                                                   |  |
| RSK Number              | 7098877                                                           |  |
| Construction<br>Height  | 76                                                                |  |
| Floor<br>Construction   | Concrete flooring                                                 |  |
| Floor Covering          | Concrete                                                          |  |

| Function                | End outlet                                                        |  |  |
|-------------------------|-------------------------------------------------------------------|--|--|
| Item Color              | Stainless                                                         |  |  |
| Material                | Acid-resistant stainless steel 1.4404                             |  |  |
| <b>Outlet Dimension</b> | Bottom/side in plastic or stainless steel in Ø50, Ø75 or Ø 110 mm |  |  |
| Size                    | 2000×100 mm                                                       |  |  |
| Surface                 | Pickled                                                           |  |  |
| Version                 | Do not forget grid/outlet house                                   |  |  |
|                         |                                                                   |  |  |
| RSK Number              | 7098878                                                           |  |  |
| Construction<br>Height  | 76                                                                |  |  |
| Floor<br>Construction   | Concrete flooring                                                 |  |  |
| Floor Covering          | Concrete                                                          |  |  |
| Function                | End outlet                                                        |  |  |
| Item Color              | Stainless                                                         |  |  |
| Material                | Acid-resistant stainless steel 1.4404                             |  |  |
| <b>Outlet Dimension</b> | Bottom/side in plastic or stainless steel in Ø50, Ø75 or Ø 110 mm |  |  |
| Size                    | 2500×100 mm                                                       |  |  |
| Surface                 | Pickled                                                           |  |  |
| Version                 | Do not forget grid/outlet house                                   |  |  |

| RSK Number             | 7098873                                                           |  |  |
|------------------------|-------------------------------------------------------------------|--|--|
| Construction<br>Height | 71                                                                |  |  |
| Floor<br>Construction  | Concrete flooring                                                 |  |  |
| Floor Covering         | Concrete                                                          |  |  |
| Function               | End outlet                                                        |  |  |
| Item Color             | Stainless                                                         |  |  |
| Material               | Acid-resistant stainless steel 1.4404                             |  |  |
| Outlet Dimension       | Bottom/side in plastic or stainless steel in Ø50, Ø75 or Ø 110 mm |  |  |
| Size                   | 1100×100 mm                                                       |  |  |
| Surface                | Pickled                                                           |  |  |
| Version                | Do not forget grid/outlet house                                   |  |  |
|                        |                                                                   |  |  |
| RSK Number             | 7098875                                                           |  |  |
| Construction<br>Height | 71                                                                |  |  |
| Floor<br>Construction  | Concrete flooring                                                 |  |  |
| Floor Covering         | Concrete                                                          |  |  |
| Function               | End outlet                                                        |  |  |
| Item Color             | Stainless                                                         |  |  |
| Material               | Acid-resistant stainless steel 1.4404                             |  |  |

 Outlet Dimension
 Bottom/side in plastic or stainless steel in Ø50, Ø75 or Ø 110 mm

 Size
 1400×100 mm

 Surface
 Pickled

 Version
 Do not forget grid/outlet house

| Dimension (mm) | LxW (mm) | H (mm) |
|----------------|----------|--------|
| 600x100        | 602x101  | 66,3   |
| 800x100        | 802x101  | 66,3   |
| 900x100        | 902x101  | 66,3   |
| 1000x100       | 1002x101 | 66,3   |
| 1100x100       | 1102x101 | 71,3   |
| 1200x100       | 1202x101 | 71,3   |
| 1400x100       | 1402x101 | 71,3   |
| 1500x100       | 1502x101 | 71,3   |
| 2000x100       | 2002x101 | 76,3   |
| 2500x100       | 2502x101 | 76,3   |