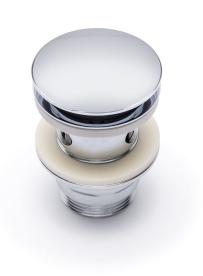

## RSK 8573425

The PUM vertical waste outlet is a combination of a vertical waste and a water trap for wash basins with G32 connections. The odour barrier (membrane) is integrated in the vertical waste and is positioned under the lid, which can easily be lifted up for in situ cleaning and maintenance. The vertical waste replaces the usual cup-style water trap, saving space underneath the wash basin. It can be combined with floor and wall outlet kits which do not have a conventional water trap. This PUM vertical waste outlet has a connection for overflow drains.