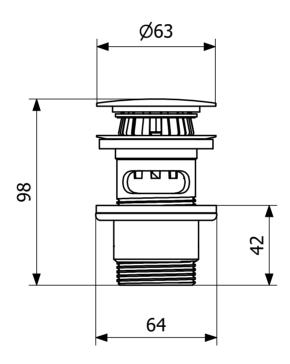

## RSK 8573425

The PUM vertical waste outlet is a combination of a vertical waste and a water trap for wash basins with G32 connections. The odour barrier (membrane) is integrated in the vertical waste and is positioned under the lid, which can easily be lifted up for in situ cleaning and maintenance. The vertical waste replaces the usual cup-style water trap, saving space underneath the wash basin. It can be combined with floor and wall outlet kits which do not have a conventional water trap. This PUM vertical waste outlet has a connection for overflow drains.

## **Specifications**

| RSK Number            | 8573425                     |
|-----------------------|-----------------------------|
| Function              | To washbasin                |
| Item Color            | Chrome                      |
| Material              | Brass, Silicone, PP         |
| Outlet Dimension      | G32                         |
| Pressure Flow<br>Temp | 0,6 l/s                     |
| Surface               | Chromed brass               |
| Version               | With odor trap and overflow |