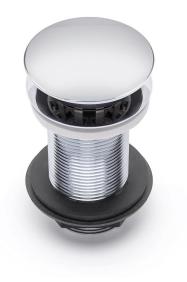

## RSK 8573427

The PUM vertical waste outlet, with a height of 60mm, is a combination of a vertical waste and a water trap for wash basins with G32 connections. The odour barrier (membrane) is integrated in the vertical waste and is positioned under the lid, which can easily be lifted up for in situ cleaning and maintenance. The vertical waste replaces the usual cup-style water trap, saving space underneath the wash basin. It can be combined with floor and wall outlet kits which do not have a conventional water trap. This PUM vertical waste outlet does not have a connection for overflow drains.

## Specifications

**RSK Number** 8573427

Function

To washbasin

| Item Color              | Chrome                   |
|-------------------------|--------------------------|
| Material                | Brass, Silicone, PP, ABS |
| <b>Outlet Dimension</b> | G32                      |
| Pressure Flow<br>Temp   | 0,6 l/s                  |
| Size                    | H=60 mm                  |
| Version                 | Odour trap               |
|                         |                          |
| RSK Number              | 8573428                  |
| Function                | To washbasin             |
| Item Color              | Chrome                   |
| Material                | Brass, Silicone, PP, ABS |
| <b>Outlet Dimension</b> | G32                      |
| Pressure Flow<br>Temp   | 0,6 l/s                  |
| Size                    | H=90 mm                  |
| Version                 | Odour trap               |