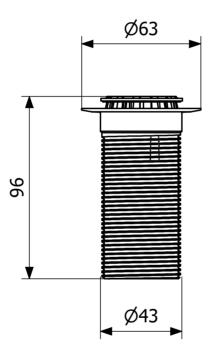

RSK 8573428

The PUM vertical waste outlet, with a height of 90mm, is a combination of a vertical waste and a water trap for wash basins with G32 connections. The odour barrier (membrane) is integrated in the vertical waste and is positioned under the lid, which can easily be lifted up for in situ cleaning and maintenance. The vertical waste replaces the usual cup-style water trap, saving space underneath the wash basin. It can be combined with floor and wall outlet kits which do not have a conventional water trap. This PUM vertical waste outlet does not have a connection for overflow drains.

## Specifications

**RSK Number** 8573427

Function

To washbasin

| Item Color              | Chrome                   |
|-------------------------|--------------------------|
| Material                | Brass, Silicone, PP, ABS |
| <b>Outlet Dimension</b> | G32                      |
| Pressure Flow<br>Temp   | 0,6 l/s                  |
| Size                    | H=60 mm                  |
| Version                 | Odour trap               |
|                         |                          |
| RSK Number              | 8573428                  |
| Function                | To washbasin             |
| Item Color              | Chrome                   |
| Material                | Brass, Silicone, PP, ABS |
| <b>Outlet Dimension</b> | G32                      |
| Pressure Flow<br>Temp   | 0,6 l/s                  |
| Size                    | H=90 mm                  |
| Version                 | Odour trap               |