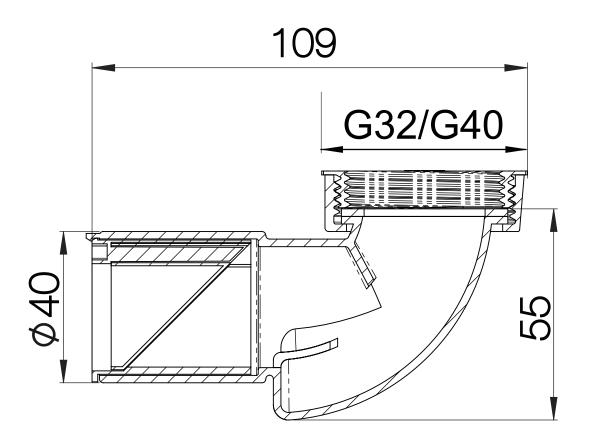

## RSK 8075413

Chromed plastic PUM waste bend for wash basins with  $1\frac{1}{4}$ " /  $1\frac{1}{2}$ " connector for 40mm diameter outlet pipes. The odour barrier (membrane) is integrated in the waste bend and is positioned within the pipe for easy cleaning and maintenance. The PUM replaces the usual bottle trap, saving space in the installation area. The PUM waste bend for wash basins is suitable for installation with standard vertical wastes.

## **Specifications**

| RSK Number | 8075413 |
|------------|---------|
|------------|---------|

**Function** For washbasin/bathtub

**Item Color** Chrome

Material PP, Silicone

**Outlet Dimension** G32/G40xØ40 mm