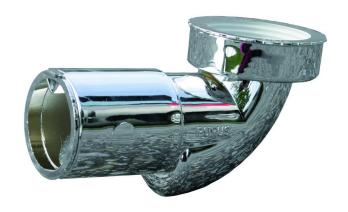

## RSK 8075413

Chromed plastic PUM waste bend for wash basins with  $1\frac{1}{4}$ " /  $1\frac{1}{2}$ " connector for 40mm diameter outlet pipes. The odour barrier (membrane) is integrated in the waste bend and is positioned within the pipe for easy cleaning and maintenance. The PUM replaces the usual bottle trap, saving space in the installation area. The PUM waste bend for wash basins is suitable for installation with standard vertical wastes.

## **Specifications**

| RSK Number | 8075413 |
|------------|---------|
|------------|---------|

**Function** For washbasin/bathtub

**Item Color** Chrome

Material PP, Silicone

**Outlet Dimension** G32/G40xØ40 mm