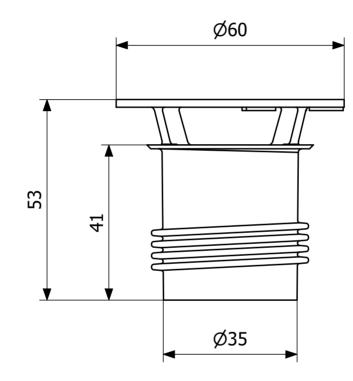

## RSK 8075415

The PUM membrane insert is a spare part for PUM vertical wastes with G32 connections. The odour barrier (membrane) is integrated in the vertical waste and is positioned under the lid, which can easily be lifted up for in situ cleaning and maintenance. The vertical waste replaces the usual cup-style water trap, saving space underneath the wash basin.

RSK 8075415

The PUM membrane insert is a spare part for PUM vertical wastes with a G40 connection. The insert is screwed into the chrome lid. The odour barrier (membrane) is integrated in the vertical waste and is positioned under the lid, which can easily be lifted up for in situ cleaning and maintenance. The vertical waste replaces the usual cup-style water trap, saving space underneath the wash basin.

## Specifications

| RSK Number            | 8075415           |
|-----------------------|-------------------|
| Item Color            | Grey              |
| Material              | POM, PP, Silicone |
| Pressure Flow<br>Temp | 0,6 l/s           |
| Version               | Odour trap        |