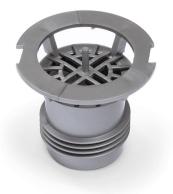

## RSK 8075415

The PUM membrane insert is a spare part for PUM vertical wastes with G32 connections. The odour barrier (membrane) is integrated in the vertical waste and is positioned under the lid, which can easily be lifted up for in situ cleaning and maintenance. The vertical waste replaces the usual cup-style water trap, saving space underneath the wash basin.

RSK 8075415

The PUM membrane insert is a spare part for PUM vertical wastes with a G40 connection. The insert is screwed into the chrome lid. The odour barrier (membrane) is integrated in the vertical waste and is positioned under the lid, which can easily be lifted up for in situ cleaning and maintenance. The vertical waste replaces the usual cup-style water trap, saving space underneath the wash basin.