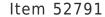

## **PURUS**

The PUM membrane insert is a spare part for PUM vertical wastes with a G40 connection. The insert is screwed into the chrome lid. The odour barrier (membrane) is integrated in the vertical waste and is positioned under the lid, which can easily be lifted up for in situ cleaning and maintenance. The vertical waste replaces the usual cup-style water trap, saving space underneath the wash basin.

## **Specifications**

| Item Number | 52791 |
|-------------|-------|
|-------------|-------|

| Item Color | Grey |
|------------|------|
|------------|------|

| Material | PP, Silicone |
|----------|--------------|
|          | ,            |