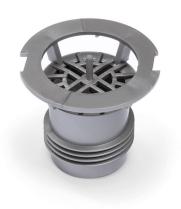

## **PURUS**

The PUM membrane insert is a spare part for PUM vertical wastes with a G40 connection. The insert is screwed into the chrome lid. The odour barrier (membrane) is integrated in the vertical waste and is positioned under the lid, which can easily be lifted up for in situ cleaning and maintenance. The vertical waste replaces the usual cup-style water trap, saving space underneath the wash basin.

## **Specifications**

| Item Number | 52791 |
|-------------|-------|
|-------------|-------|

| Item Color | Grey |
|------------|------|
|------------|------|

| Material | PP, Silicone |
|----------|--------------|
|          | ,            |