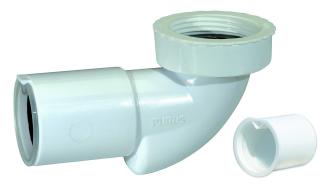

## RSK 8075409

Plastic PUM waste bend for wash basins with 1¼" / 1½" connector for 40mm diameter outlet pipes. The odour barrier (membrane) is integrated in the waste bend and is positioned within the pipe for easy cleaning and maintenance. The PUM replaces the usual bottle trap, saving space in the installation area. The PUM waste bend for wash basins is suitable for installation with standard vertical wastes.