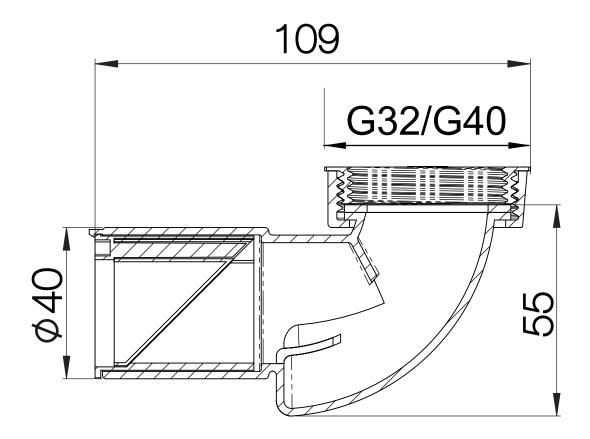

## RSK 8075409

Plastic PUM waste bend for wash basins with 1¼" / 1½" connector for 40mm diameter outlet pipes. The odour barrier (membrane) is integrated in the waste bend and is positioned within the pipe for easy cleaning and maintenance. The PUM replaces the usual bottle trap, saving space in the installation area. The PUM waste bend for wash basins is suitable for installation with standard vertical wastes.

## Specifications

| RSK Number              | 8075409               |
|-------------------------|-----------------------|
| Function                | For washbasin/bathtub |
| Item Color              | White                 |
| Material                | PP, Silicone          |
| <b>Outlet Dimension</b> | G32/G40xØ40 mm        |
| Pressure Flow<br>Temp   | 0,6 l/s               |
| Version                 | Odour trap            |