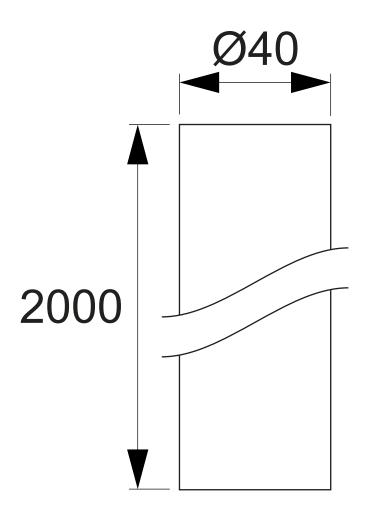

| Itam | Color | White |
|------|-------|-------|
|      |       | VV    |

Material PP

Outlet Dimension Ø40 mm

Pressure Flow Max +80°C (+95°C)
Temp

Size L=1 m

**Version** Straight

**RSK Number** 2910293

**Function** Visible piping

Item ColorWhiteMaterialPPOutlet DimensionØ40 mmPressure Flow<br/>TempMax +80°C (+95°C)SizeL=2 mVersionStraight