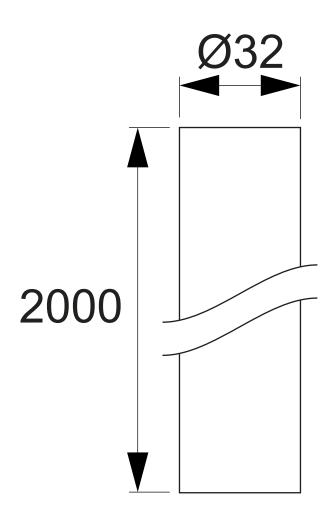

## **PURUS**

RSK 2910290

32mm straight pipe with smooth end on both sides for surface piping. Length 1000mm, cuttable to the desired length. Made of PP.

RSK 2910291

32mm straight pipe with smooth end on both sides for surface piping. Length 2000mm, cuttable to the desired length. Made of PP.

Item ColorWhiteMaterialPPOutlet DimensionØ32 mmPressure Flow<br/>TempMax +80°C (+95°C)SizeL=2 mVersionStraight