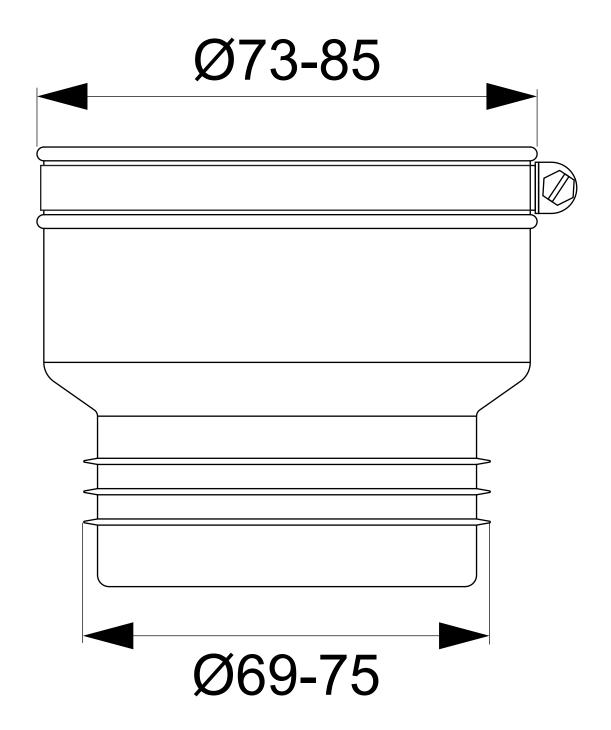

| <b>Outlet Dimension</b> | 73-85/69-75 mm |
|-------------------------|----------------|
|-------------------------|----------------|

| <b>Pressure Flow</b> | 0,6 bar |
|----------------------|---------|
| Temp                 |         |