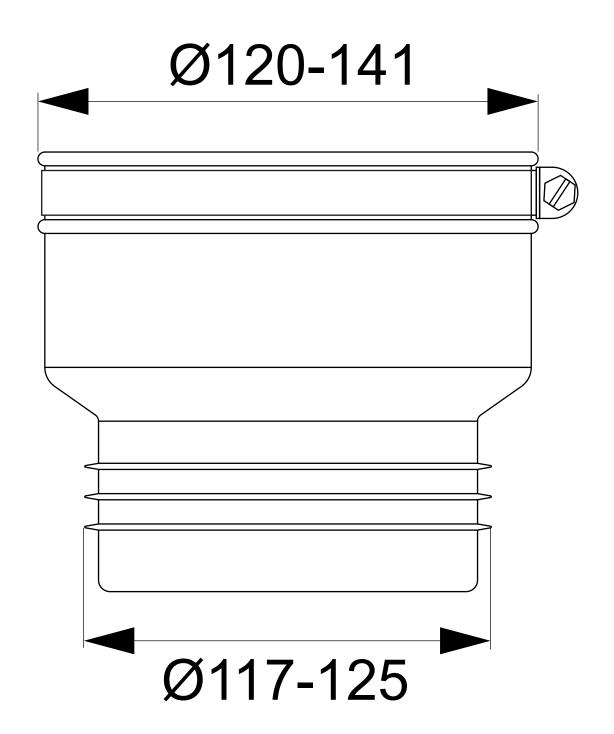

## RSK 3032527

Plug adaptor are used to connect two waste water pipes with the same dimension, as well as waste water pipes with the same or different materials and surface structure. Plug adator are suitable for vertical and horizontal installation. It is important to consider the flow direction when installing. One side has a hose clamp for external installation and the other side is for internal installation of waste water pipes. The Plug adaptor are easy to install in a few minutes and are approved for concealed placement. The material is UV-resistant.