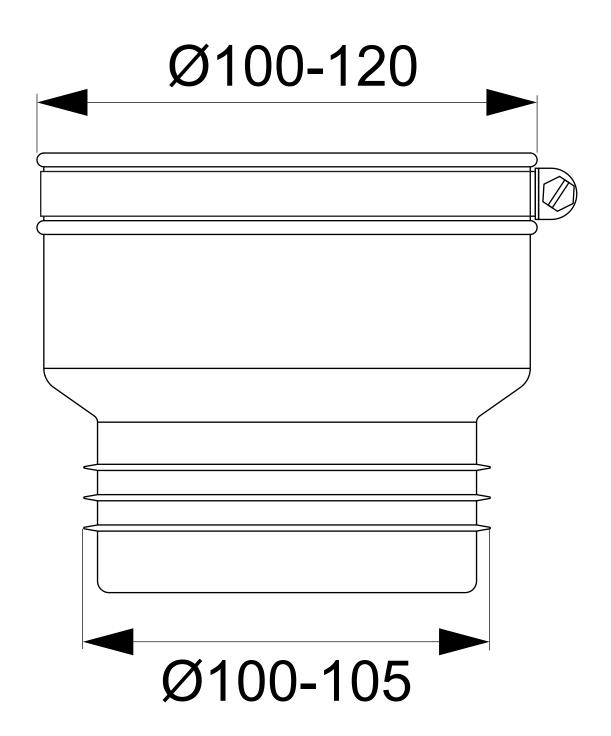

## RSK 3106989

Plug adaptor are used to connect two waste water pipes with the same dimension, as well as waste water pipes with the same or different materials and surface structure. Plug adator are suitable for vertical and horizontal installation. It is important to consider the flow direction when installing. One side has a hose clamp for external installation and the other side is for internal installation of waste water pipes. The Plug adaptor are easy to install in a few minutes and are approved for concealed placement. The material is UV-resistant.

## **Specifications**

| RSK Number              | 3106989                                        |
|-------------------------|------------------------------------------------|
| Function                | Transition seal inside/outside                 |
| Item Color              | Black                                          |
| Material                | PP, TPE, Acid-resistant stainless steel 1.4404 |
| <b>Outlet Dimension</b> | 100-120/100-105 mm                             |
| Pressure Flow<br>Temp   | 0,5 bar                                        |
| Version                 | Type approved for consealed installation       |