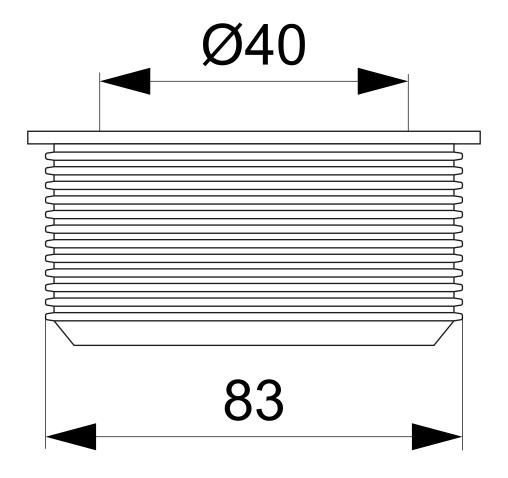

| <b>Outlet Dimension</b> | 83/40 mm     |
|-------------------------|--------------|
| Outice Dillicision      | 03/40 111111 |

| <b>Pressure Flow</b> | 0,5 bar |
|----------------------|---------|
| Temn                 |         |