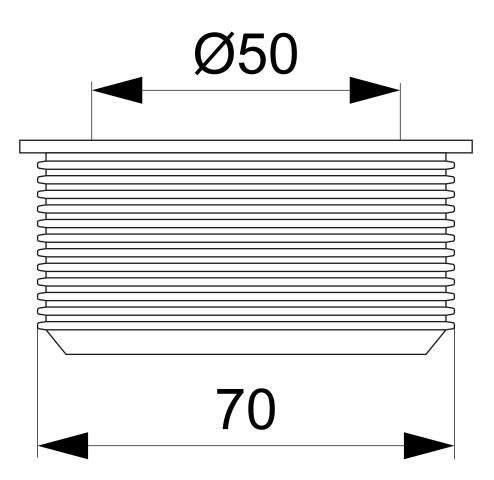

## Specifications

| RSK Number              | 3106390                                  |
|-------------------------|------------------------------------------|
| Function                | Transition seal                          |
| Item Color              | Black                                    |
| Material                | EPDM                                     |
| <b>Outlet Dimension</b> | 70/50 mm                                 |
| Pressure Flow<br>Temp   | 0,5 bar                                  |
| Version                 | Type approved for consealed installation |