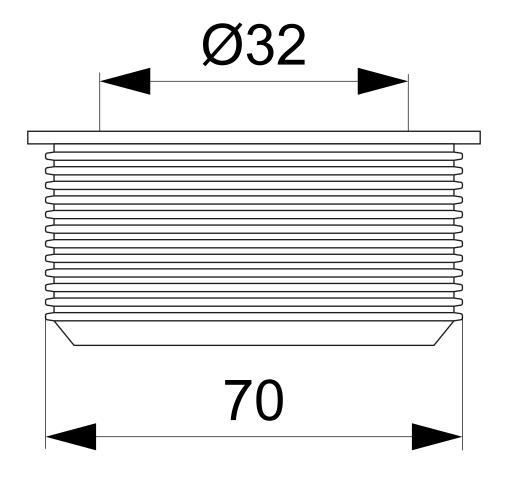

| Pressure Flow | 0,5 bar |
|---------------|---------|

**Outlet Dimension** 

**Temp** 

| Version | Type approved for consealed installation |
|---------|------------------------------------------|
|---------|------------------------------------------|

70/32 mm