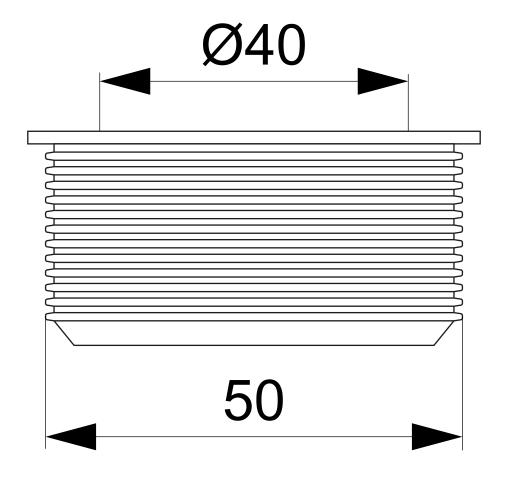

## **Specifications**

| RSK Number | 3106226 |
|------------|---------|
|------------|---------|

| Matorial | TPE |
|----------|-----|
| Material | IPE |

| <b>Outlet Dimension</b> | Ø50/Ø40 mm |
|-------------------------|------------|
| Outice Dilliciision     |            |