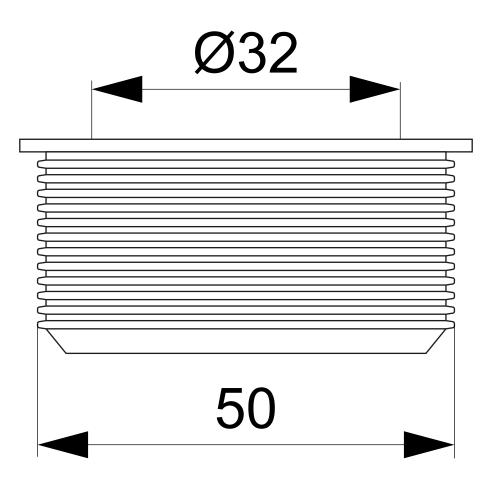

## Specifications

| RSK Number              | 3106200                                  |
|-------------------------|------------------------------------------|
| Function                | Transition seal                          |
| Item Color              | Black                                    |
| Material                | EPDM                                     |
| <b>Outlet Dimension</b> | Ø50/Ø32 mm                               |
| Pressure Flow<br>Temp   | 0,5 bar                                  |
| Version                 | Type approved for consealed installation |