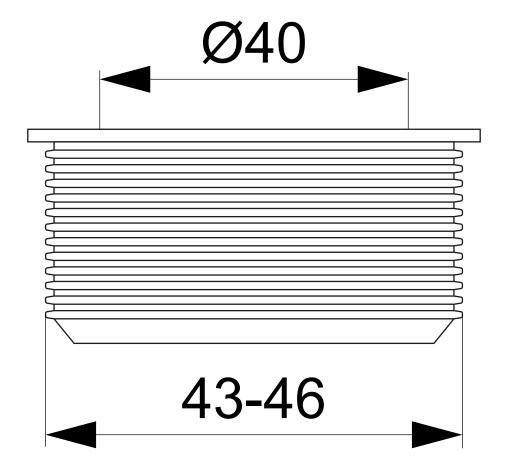

## **PURUS**

Pipe reducers are designed for use as reducers when connecting two waste water pipes with different outer and inner diameters, as well as waste water pipes with the same or different materials and surface structure. The Pipe reducers can be combined with other pipe reducers and multi pipe reducers, and are suitable for vertical and horizontal installation. The Pipe reducers should always be made from the inside of the larger pipe to the outside of the smaller pipe. The Pipe reducers are approved for concealed placement.

## **Specifications**

| RSK Number | 3106176 |
|------------|---------|
|------------|---------|

| Function | Transition seal |
|----------|-----------------|
|          |                 |

| Item Color | Black |
|------------|-------|
|------------|-------|