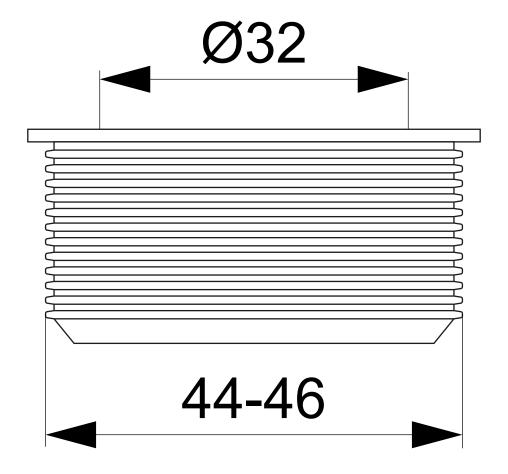

| Outlet Dimension | 45/32 mm |
|------------------|----------|
|------------------|----------|

| <b>Pressure Flow</b> | 0,5 bar |
|----------------------|---------|
| Temn                 |         |