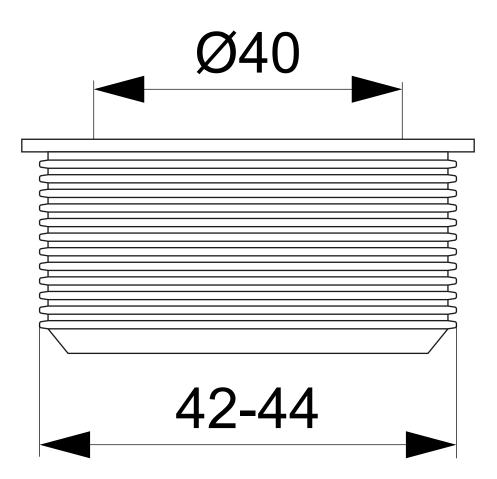

## Specifications

| RSK Number              | 3106960                                  |
|-------------------------|------------------------------------------|
| Function                | Transition seal                          |
| Item Color              | Black                                    |
| Material                | EPDM                                     |
| <b>Outlet Dimension</b> | 43/40 mm                                 |
| Pressure Flow<br>Temp   | 0,5 bar                                  |
| Version                 | Type approved for consealed installation |