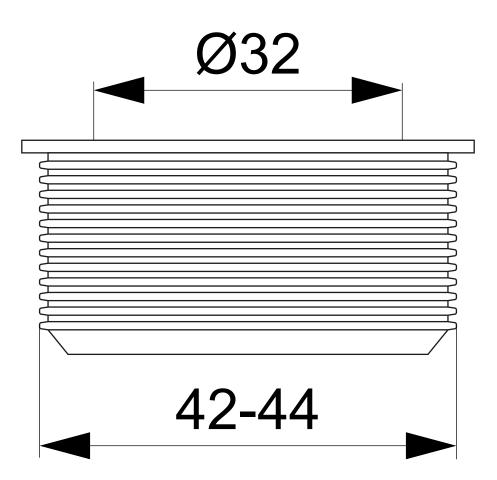

## Specifications

| RSK Number              | 3106952                                  |
|-------------------------|------------------------------------------|
| Function                | Transition seal                          |
| Item Color              | Black                                    |
| Material                | EPDM                                     |
| <b>Outlet Dimension</b> | 43/32 mm                                 |
| Pressure Flow<br>Temp   | 0,5 bar                                  |
| Version                 | Type approved for consealed installation |