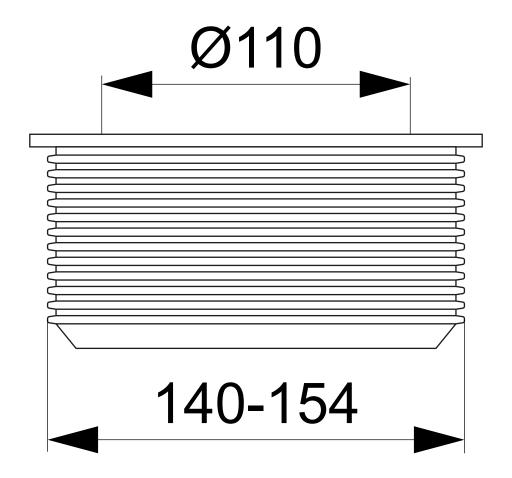

## RSK 3106625

Type approved for consealed installation

Pipe reducers are designed for use as reducers when connecting two waste water pipes with different outer and inner diameters, as well as waste water pipes with the same or different materials and surface structure. The Pipe reducers can be combined with other pipe reducers and multi pipe reducers, and are suitable for vertical and horizontal installation. The Pipe reducers should always be made from the inside of the larger pipe to the outside of the smaller pipe. The Pipe reducers are approved for concealed placement.

## **Specifications**

Version

| 3106625         |
|-----------------|
| Transition seal |
| Black           |
| TPE             |
| 150/110 mm      |
| 0,5 bar         |
|                 |