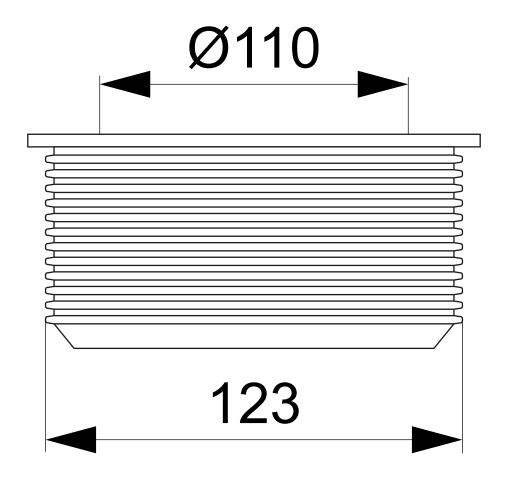

## Specifications

| RSK Number              | 3106622                                  |
|-------------------------|------------------------------------------|
| Function                | Transition seal                          |
| Item Color              | Black                                    |
| Material                | EPDM                                     |
| <b>Outlet Dimension</b> | 123/110 mm                               |
| Pressure Flow<br>Temp   | 0,5 bar                                  |
| Version                 | Type approved for consealed installation |