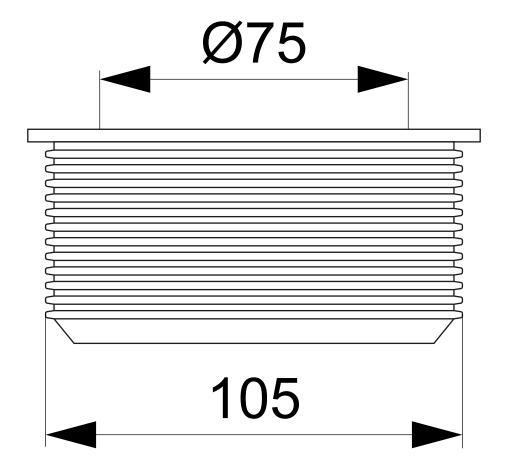

## Specifications

| RSK Number              | 3106825                                  |
|-------------------------|------------------------------------------|
| Function                | Transition seal                          |
| Item Color              | Black                                    |
| Material                | EPDM                                     |
| <b>Outlet Dimension</b> | 105/75 mm                                |
| Pressure Flow<br>Temp   | 0,5 bar                                  |
| Version                 | Type approved for consealed installation |